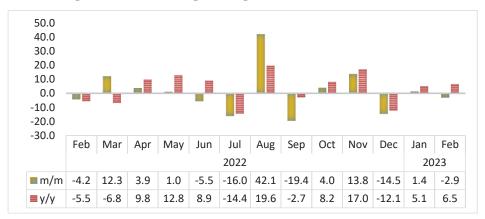

**Chart 6: Pigs Index, Percentage change** 

- For the month of February 2023, the **Index for Pigs** declined on a monthly basis by 2.9 percent, compared to an increase of 1.4 percent registered a month earlier. On annual basis, the index registered an increase of 6.5 percent.
- The number of pigs slaughtered locally in February 2023 stood at 3 679, compared to 3 790 pigs and 3 453 pigs slaughtered in January 2023 and February 2022, respectively.