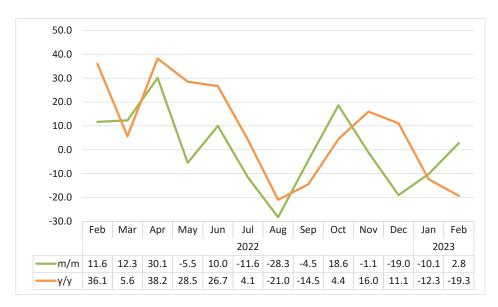

**Chart 1: Livestock Marketed Composite Index, Percent** 

- The Livestock Marketed Composite Index recorded a monthly increase of 2.8 percent in February 2023 compared to a decline of 10.1 percent recorded in the preceding month. On the other hand, the index recorded a decline of 19.3 percent, year on year.
- The monthly increase recorded was due to indices of 'Small stock export approved abattoirs and butchers' and 'Live small stock export' that increased.
- In absolute terms, the total number of livestock marketed for February 2023 stood at 70 311 compared to 47 034 and 61 141 livestock that was marketed in the preceding month and in the corresponding month of 2022, respectively.