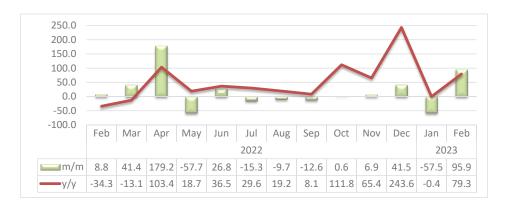

Chart 4: Small Stock Export Approved Abattoirs and Butchers Index, Percent

- The Small Stock Export Approved Abattoirs and Butchers Index recorded a monthly increase of 95.9 percent in February 2023 compared to a decline of 57.5 percent that was recorded in January 2023. Furthermore, the index increased by 79.3 percent year on year.
- A total of 13 128 small stock were marketed through the export approved abattoirs and butchers in February 2023, of which 99.9 percent (13 120 small stock) were sourced from Southern Veterinary Cordon Fence (S-VCF) and only 8 small stock were sourced from Northern Veterinary Cordon Fence (N-VCF).