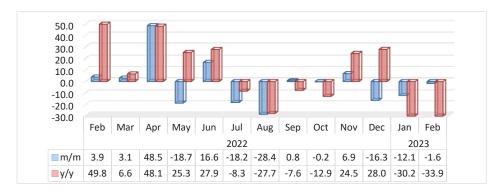

Chart 2: Cattle Export Approved Abattoirs & Butchers Index, Percent

- The Index for Cattle Export Approved Abattoirs and Butchers in February 2023 recorded a decline of 1.6 percent monthly, compared to a decline of 12.1 percent recorded in the preceding month. Moreover, the index recorded a decline of 33.9 percent, year on year.
- The number of cattle marketed through export approved abattoirs and butchers for February 2023 was 5 333, of which 86.2 percent (4 595 cattle) were sourced from the Southern Veterinary Cordon Fence (S-VCF), while 13.8 percent (738 cattle) were sourced from the Northern Veterinary Cordon Fence (N-VCF).