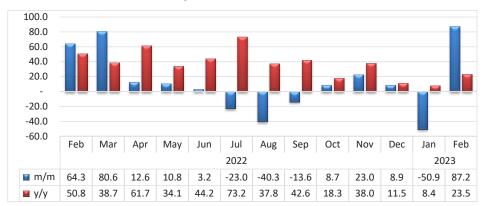

## **Chart 5: Live Small Stock Export, Percent**

- The Index for Live Small Stock Export recorded an increase of 87.2 percent in February 2023 on a monthly basis, compared to a decline of 50.9 percent registered in January 2023. On annual basis, the index registered an increase of 23.5 percent.
- During the review period, 39 834 small stock were exported. Sheep recorded the largest share of 84.0 percent, while goats accounted for a share of 16.0 percent of total live small stock export.
- Out of 33 468 live sheep exported in February 2023, 33 042 sheep (98.7%) were destined to South Africa, 303 live sheep (0.9%) to Angola while 123 (0.4%) live sheep were exported to Botswana.
- In addition, South Africa was the main destination of 6 318 live goats, accounting for accounting for 99.2 percent share.