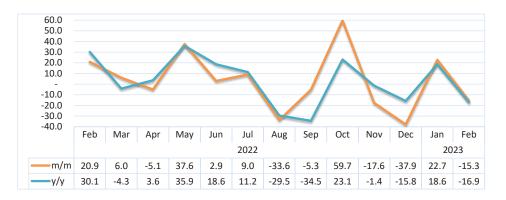

**Chart 3: Live Cattle Exported on Hoof Index, Percent** 

- The Index for Live Cattle Exported on Hoof recorded a monthly decline of 15.3 percent during the review month, compared to an increase of 22.7 percent that was registered in January 2023. Similarly, the index recorded a decline of 16.9 percent year on year.
- A total number of 8 337 live cattle on hoof were exported during the month of February 2023, compared to 9 840 cattle exported in January 2023, while 10 036 live cattle were exported a year earlier. Live cattle for February 2023 were mainly exported to South Africa (99.7%).