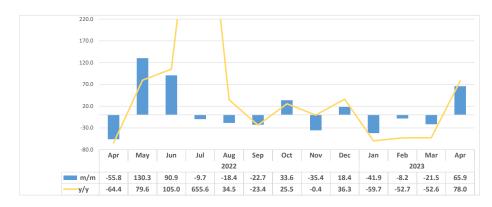

Chart 4: Beverage Export Composite Index, Percentage Change<sup>1</sup>

- The **Beverage Export Composite Index** for April 2023 increased by 65.9 percent monthly compared to a decline of 21.5 percent recorded in the preceding month. Moreover, the index recorded an increase of 78.0 percent on an annual basis.
- The monthly increase emanated from a rise in the export of alcoholic beverages.
- A total of 38 357 hectolitres of beverages were exported during the month of April 2023 compared to 23 124 hectolitres and 21 554 hectolitres that were exported in March 2023 and the corresponding month of 2022, respectively.
- Namibia exported 38 022 hectolitres of alcoholic beverages in April 2023, of which beer accounted for a share of 95.9 percent (36 452 hectolitres). Whereas the export of non-alcoholic beverages amounted to 335 hectolitres for the same period.