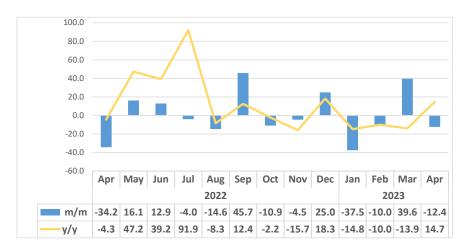

**Chart 2: Alcoholic Beverage Production Index, Percentage Change** 

- The Alcoholic Beverage Production Index recorded a monthly increase of 0.7 percent in April 2023 compared to an increase of 13.4 percent recorded a month earlier. Similarly, the index increased by 4.2 percent on an annual basis (Chart 2).
- The production of alcoholic beverages in April 2023 stood at 158 544
  hectolitres compared to 157 422 hectolitres and 152 180 hectolitres
  that was registered in March 2023 and the corresponding period of
  2022, respectively.