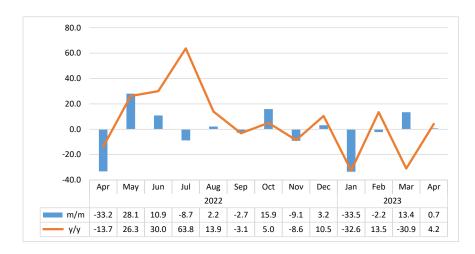

**Chart 3: Non-Alcoholic Beverage Production Index, Percentage Change** 

- The **Non-Alcoholic Beverage Production Index** registered a monthly decline of 24.8 percent in April 2023, compared to an increase of 78.9 percent that was registered in the preceding month. However, the index recorded an increase of 31.7 percent year-on-year (Chart 3).
- The production of non-alcoholic beverages in April 2023 amounted to 124 200 hectolitres compared to 165 194 hectolitres and 94 296 hectolitres recorded in March 2023 and April 2022, respectively.