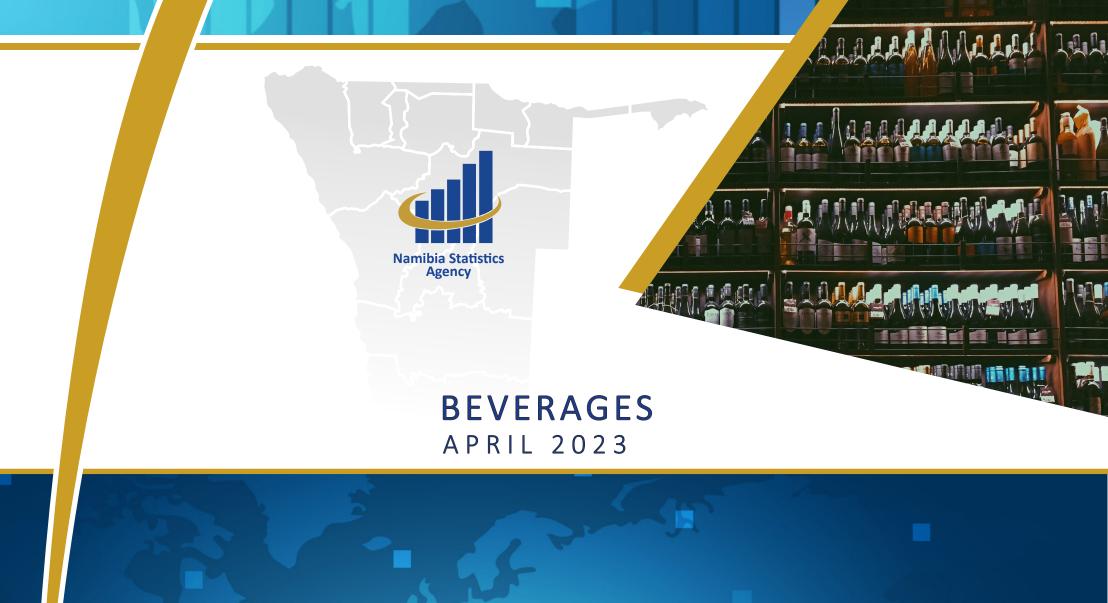

**Chart 1: Beverage Production Composite Index, Percentage Change** 

- The Composite Production Index for beverages consisting of alcoholic and non-alcoholic beverages for April 2023 recorded a decline of 12.4 percent monthly compared to an increase of 39.6 percent recorded in March 2023. However, the index recorded an increase of 14.7 percent on an annual basis.
- The decline in the monthly index emanated from a drop in the production of non-alcoholic beverages.
- A total of 282 744 hectolitres of beverage was produced in April 2023, a decrease when compared to 322 616 hectolitres recorded in March 2023 and an increase when compared to 246 476 hectolitres recorded in April 2022.