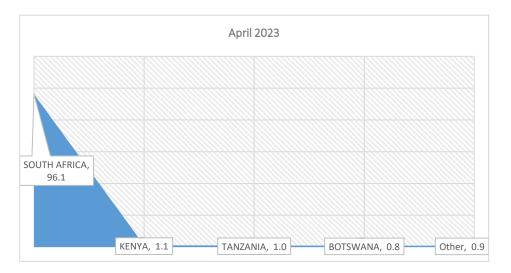

<sup>&</sup>lt;sup>1</sup> Chart 4 is limited for better readability.

**Chart 5: Export of Beverages by Partner Country, Percentage Share** 

 South Africa (96.1%) was the top export destination for beverages, followed by Kenya (1.1%), Tanzania (1.0%) and Botswana with a share of 0.8 percent (Chart 5).