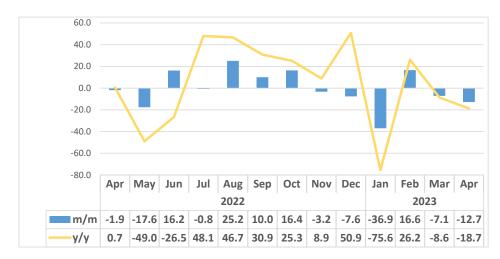

**Chart 6: Beverage Import Composite Index, Percentage Change** 

- The **Beverage Import Composite Index** for April 2023 registered a monthly decline of 12.7 percent compared to a decline of 7.1 percent registered a month earlier. Similarly, the index registered a decline of 18.7 percent on a yearly basis.
- The monthly decline mainly resulted from import of non-alcoholic beverages. The import of alcoholic beverages also recorded a decline of 0.8 percent during the month under review.
- Namibia imported a total of 79 864 hectolitres of beverages during the month of April 2023, as opposed to the 91 506 hectolitres recorded in March 2023 and 98 235 hectolitres registered in the corresponding month of 2022.