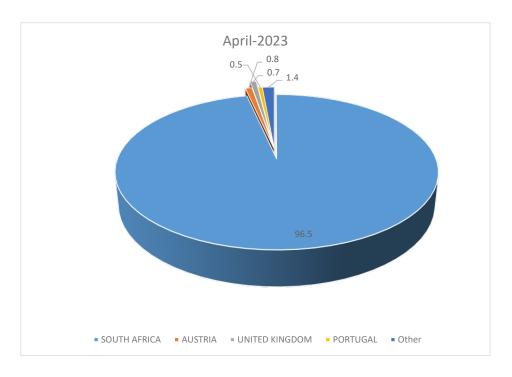

• South Africa was the main source of import for beverages during April 2023 accounting for 96.5 percent share, followed by Austria (0.8%), United Kingdom (0.7%) and Portugal (0.5%).

**Table 1: Beverages Production Index** 