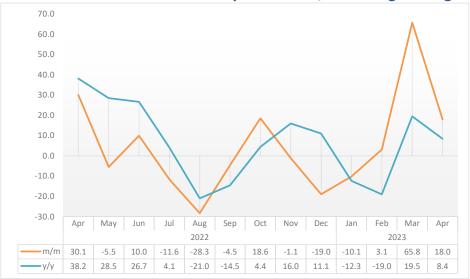

Chart 2: Cattle Export Approved Abattoirs and Butchers Index, Percentage Change

The Cattle Export Approved Abattoirs and Butchers Index recorded a monthly increase of 30.1 percent in the month under review compared to an increase of 79.9 percent recorded in March 2023. On an annual basis, the index slowed down, recording an increase of 1.0 percent.