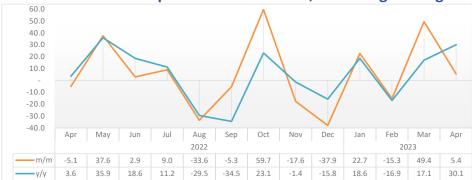

Chart 4: Small Stock Export Approved Abattoirs and Butchers Index, Percentage Change

- During the month under review, the Small Stock Export Approved
   Abattoirs and Butchers Index decreased on monthly basis by 13.8 percent compared to an increase of 50.8 percent registered in March 2023. Moreover, the index declined by 36.7 percent year-on-year.
- A total of 18 284 small stock were marketed through exportapproved abattoirs and butchers in April 2023, of which 99.9 percent (18 267 small stock) were sourced from South of the Veterinary Cordon Fence (S-VCF), while only 17 small stock were sourced from North of the Veterinary Cordon Fence (N-VCF).