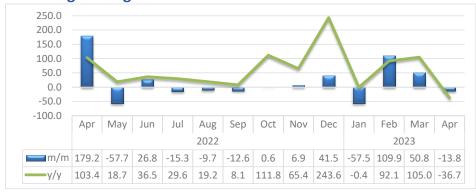

**Chart 1: Livestock Marketed Composite Index, Percentage Change** 

The **Livestock Marketed Composite Index** monthly growth slowed to 18.0 percent in April 2023, from 65.8 percent recorded in March 2023. Furthermore, the year-on-year the index grew by 8.4 percent compared to a growth of 38.2 percent registered in the corresponding month of 2022.