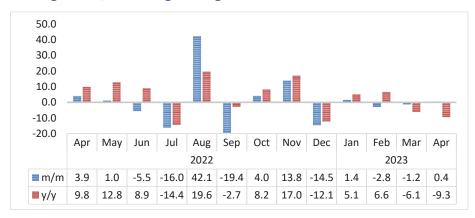

**Chart 6: Pigs Index, Percentage Change** 

- The **Index for Pigs** posted a marginal growth of 0.4 percent on monthly basis, which is an improvement when compared to a decline of 1.2 percent recorded in March 2023. However, the index declined by 9.3 percent on an annual basis.
- In absolute terms, the number of pigs slaughtered stood at 3 651 compared to 4 026 pigs slaughtered in the corresponding month of 2022.