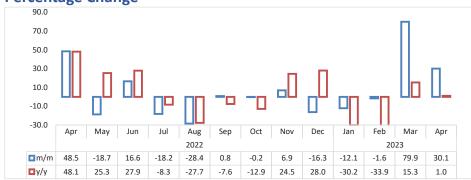

**Chart 3: Live Cattle Exported on Hoof Index, Percentage Change** 

- The Index for the Export of Live Cattle on Hoof on a monthly basis grew by 5.4 percent in April 2023. This is a slowed growth when compared to an increase of 49.4 percent recorded in the preceding month. On annual basis, the index recorded a growth of 30.1 percent.
- During the review period, the total number of live cattle exported on hoof stood at 13 129 cattle, compared to 12 458 cattle and 10 095 cattle registered in March 2023 and the corresponding month of 2022, respectively.
- The export markets for live cattle on hoof were South Africa (98.5%) and Angola (1.5%).