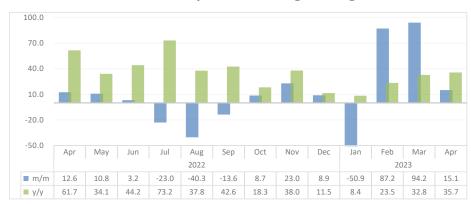

Chart 4: Small Stock Export Approved Abattoirs and Butchers Index, Percentage Change

- During the month under review, the Small Stock Export Approved
   Abattoirs and Butchers Index decreased on monthly basis by 13.8 percent compared to an increase of 50.8 percent registered in March 2023. Moreover, the index declined by 36.7 percent year-on-year.
- A total of 18 284 small stock were marketed through exportapproved abattoirs and butchers in April 2023, of which 99.9 percent (18 267 small stock) were sourced from South of the Veterinary Cordon Fence (S-VCF), while only 17 small stock were sourced from North of the Veterinary Cordon Fence (N-VCF).