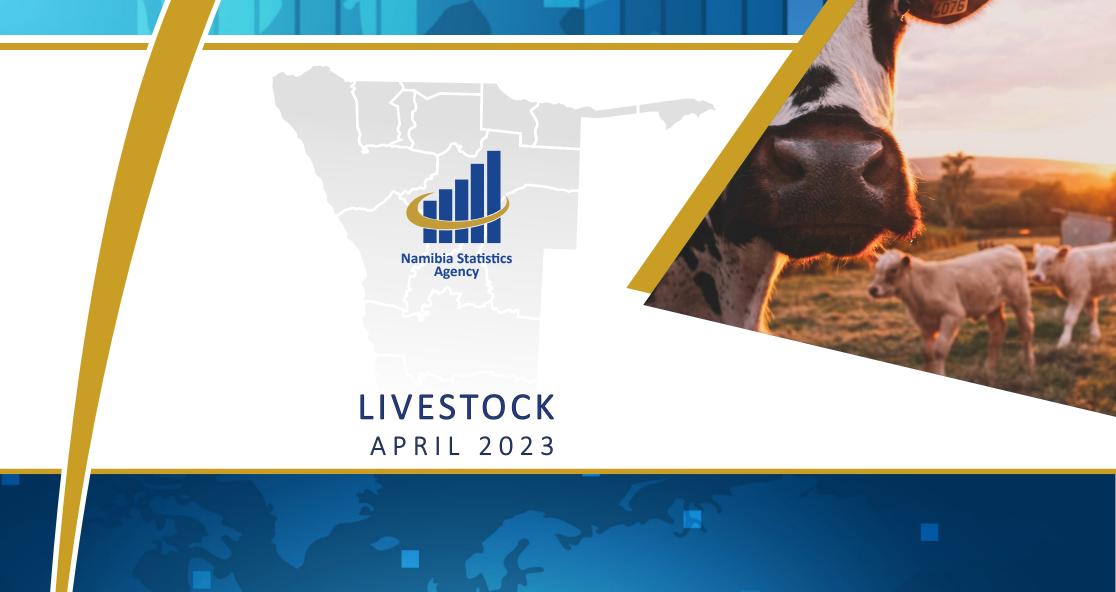

**Chart 1: Livestock Marketed Composite Index, Percentage Change** 

The **Livestock Marketed Composite Index** monthly growth slowed to 18.0 percent in April 2023, from 65.8 percent recorded in March 2023. Furthermore, the year-on-year the index grew by 8.4 percent compared to a growth of 38.2 percent registered in the corresponding month of 2022.