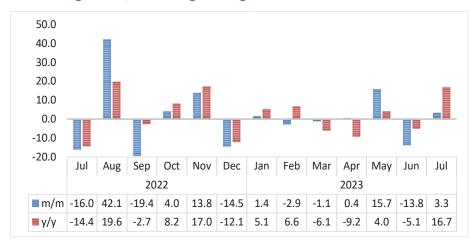

**Chart 6: Pigs Index, Percentage Change** 

- The Index for Pigs on a monthly basis rose by 3.3 percent in July 2023 in contrast to a decline of 13.8 percent observed in the previous month. Moreover, the index grew by 16.7 percent on an annual basis (Chart 6).
- The number of pigs slaughtered locally in July 2023 increased to 3 767 pigs, upward from 3 646 pigs and 3 227 pigs recorded in the preceding month and in the corresponding month of 2022, respectively.