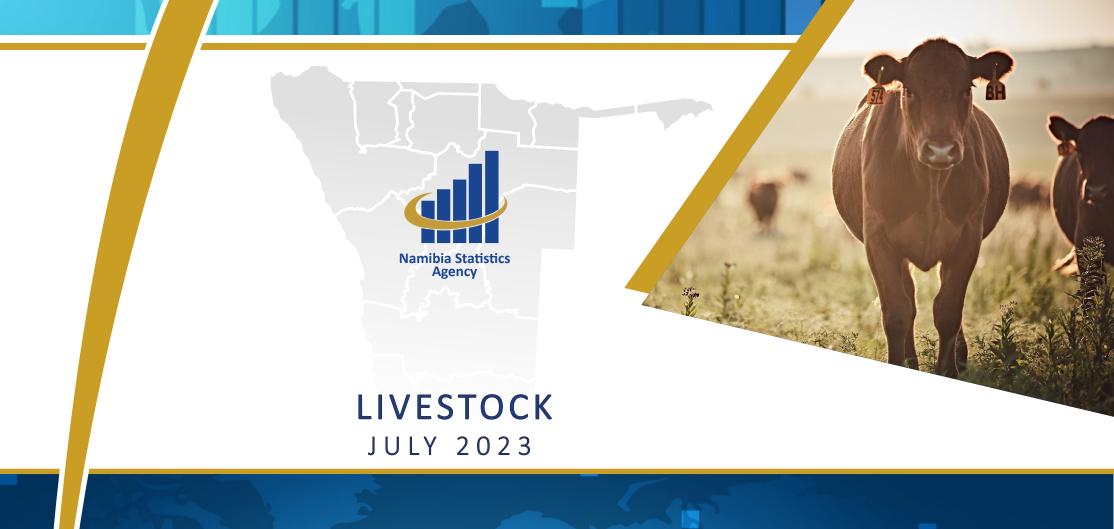

**Chart 1: Livestock Marketed Composite Index, Percentage Change** 

- The Livestock Marketed Composite Index on a monthly basis declined by 16.5 percent in July 2023 in contrast to a growth of 27.5 percent posted a month earlier. Conversely, the index increased by 17.5 percent year-on-year (Chart 1).
- In absolute terms, the total number of livestock marketed during July 2023 amounted to 126 189 animals from 137 584 animals noted in the preceding month and 99 389 animals that were marketed in the corresponding month of 2022.