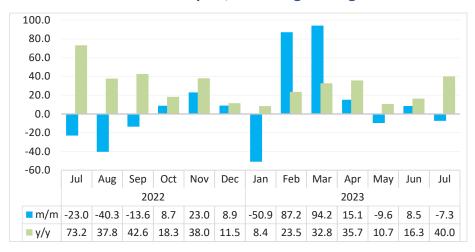

## **Chart 5: Live Small Stock Export, Percentage Change**

- The Index for the Export of Live Small Stock on a monthly basis declined by 7.3 percent in July 2023, in contrast to a growth of 8.5 percent posted in the preceding month. However, the index recorded an increase of 40.0 percent year-on-year (Chart 5).
- During the month under review, 80 864 small stock was exported live.
  Sheep accounted for the largest share of 77.1 percent, whereas goats accounted for 22.9 percent of the total export share of live small stock.