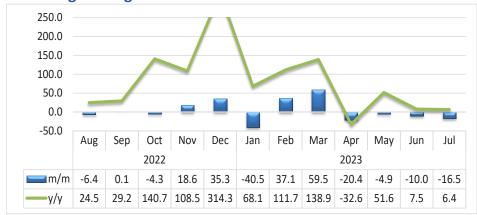

Chart 4: Small Stock Export Approved Abattoirs and Butchers Index, Percentage Change<sup>1</sup>

- During the period under review, the Small Stock Export Approved
   Abattoirs and Butchers Index declined by 16.5 percent on a monthly
   basis compared to a reduction of 10.0 percent registered in June 2023.
   On the other hand, the index recorded a growth of 6.4 percent year on-year (Chart 4).
- In absolute terms, a total of 14 072 small stock were marketed through export approved abattoirs and butchers in July 2023, of which 14 064 were sourced from South of the Veterinary Cordon Fence (S-VCF), while only 8 small stock were sourced from North of the Veterinary Cordon Fence (N-VCF).

<sup>&</sup>lt;sup>1</sup> This chart is limited to 250 percent for better presentation.