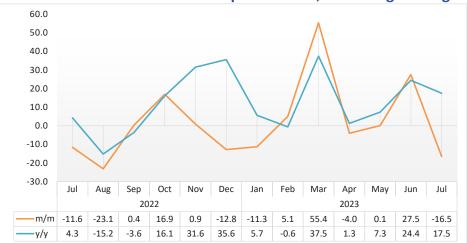

Chart 2: Cattle Export Approved Abattoirs and Butchers Index, Percentage Change

- The Cattle Export Approved Abattoirs and Butchers Index in July 2023 recorded a monthly decrease of 31.4 percent from a growth of 44.7 percent observed in the preceding month. Annually, the index recorded an increase of 24.1 percent (Chart 2).
- The total number of cattle marketed to export approved abattoirs and butchers in July 2023 stood at 11 909 compared to 17 366 cattle registered in June 2023 while 9 597 cattle were recorded in the corresponding month of 2022.