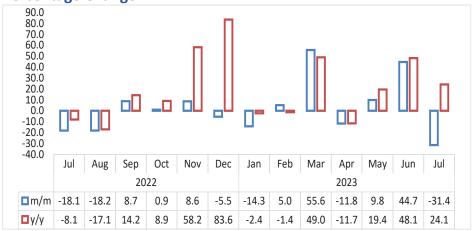

Chart 3: Live Cattle Exported on Hoof Index, Percentage Change

- The Index for the Export of Live Cattle on Hoof on a monthly basis in July 2023 expanded by 24.8 percent compared to an increase of 11.7 percent recorded in the previous month. Conversely, the index registered a marginal decrease of 0.1 percent year-on-year (Chart 3).
- During the reporting period, the total number of live cattle exported on hoof amounted to 15 577 cattle as opposed to 12 482 cattle and 15 593 cattle registered in June 2023 and in the corresponding month of 2022, respectively.