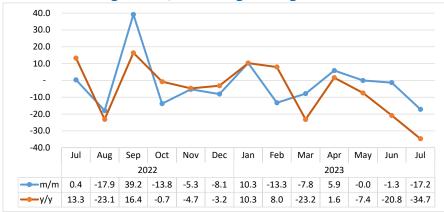

Chart 4: Sea Shipped Index, Percentage Change<sup>2</sup>

- The Sea Shipped Index on a monthly basis declined by 9.2 percent in July 2023 in contrast to a growth of 61.4 percent registered in the preceding month. Conversely, the index increased by 31.9 percent year-on-year (Chart 4).
- During the review period, a total of 330 862 tonnes of goods were shipped via sea in relation to 364 379 tonnes and 250 749 tonnes shipped in June 2023 and in the corresponding month of 2022, respectively.