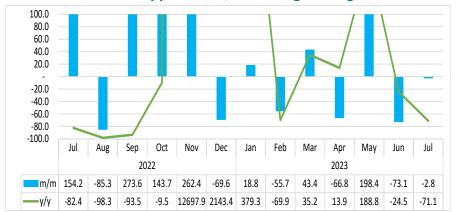

**Chart 6: Rail Cargo Index, Percentage Change** 

- The Rail Cargo Index in July 2023 recorded a monthly decline of 17.2
  percent relative to a reduction of 1.3 percent registered in the
  preceding month. Additionally, the index decreased by 34.7 percent
  year-on-year (Chart 6).
- A total of 82 068 tonnes of cargo was transported via rail during the review period, as opposed to 99 107 tonnes recorded in June 2023 and 125 604 tonnes registered in the corresponding month of 2022.