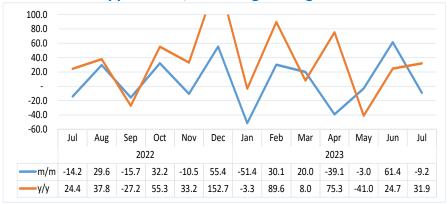

**Chart 6: Rail Cargo Index, Percentage Change** 

- The Rail Cargo Index in July 2023 recorded a monthly decline of 17.2
  percent relative to a reduction of 1.3 percent registered in the
  preceding month. Additionally, the index decreased by 34.7 percent
  year-on-year (Chart 6).
- A total of 82 068 tonnes of cargo was transported via rail during the review period, as opposed to 99 107 tonnes recorded in June 2023 and 125 604 tonnes registered in the corresponding month of 2022.