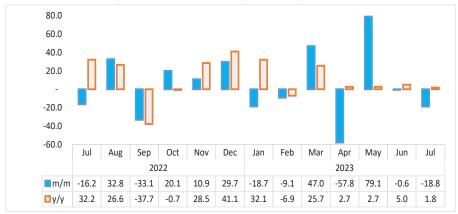

Chart 4: Sea Shipped Index, Percentage Change<sup>2</sup>

- The Sea Shipped Index on a monthly basis declined by 9.2 percent in July 2023 in contrast to a growth of 61.4 percent registered in the preceding month. Conversely, the index increased by 31.9 percent year-on-year (Chart 4).
- During the review period, a total of 330 862 tonnes of goods were shipped via sea in relation to 364 379 tonnes and 250 749 tonnes shipped in June 2023 and in the corresponding month of 2022, respectively.