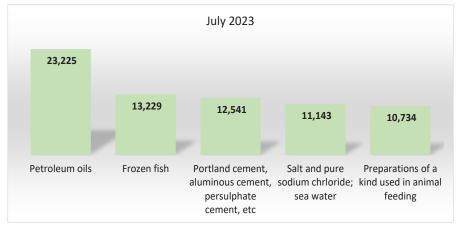

**Chart 8: Top Five Type of Cargo by Road, Tonnes** 

 During July 2023, petroleum oils recorded the highest volumes of 23 225 tonnes transported by road, followed by fish frozen (13 229 tonnes) and 'portland cement, aluminous cement, persulphate cement, etc. '(12 541) in second and third place, respectively (Chart 8).