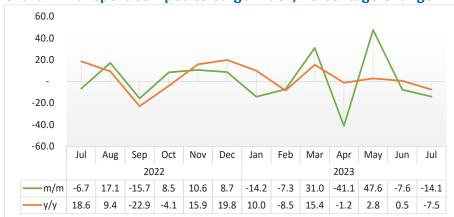

**Chart 2: Sea Cargo Index, Percentage Change** 

- The Sea Cargo Index which consists of Sea Landed, Sea trans-shipped and Sea-Shipped on a monthly basis declined by 18.8 percent in July 2023, compared to a decrease of 0.6 observed a month earlier. Conversely, the index increased by 1.8 percent year-on-year (Chart 2).
- A total of 554 030 tonnes of cargo was transported by sea in July 2023 as opposed to 681 887 tonnes and 544 113 tonnes registered in June 2023 and in the corresponding month of 2022, respectively.

Chart 3: Sea Landed Index, Percentage Change<sup>1</sup>

- The **Sea Landed Index** on a monthly basis declined by 29.9 percent in July 2023, relative to a reduction of 30.1 percent registered in the previous month. Additionally, the index decreased by 22.6 percent year-on-year (Chart 3).
- A total of 220 777 tonnes of goods were landed by sea during the month of July 2023 as opposed to 315 048 tonnes and 285 087 tonnes that were registered in June 2023 and in the corresponding month of 2022, respectively.