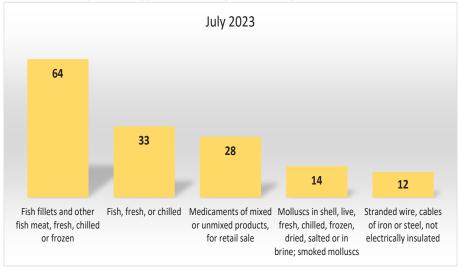

**Chart 10: Top Five Type of Consignment by Air, Tonnes** 

- For the month of July 2023, transportation via air of 'Fish fillets and other fish meat, fresh, chilled or frozen' accounted the most (64 tonnes), followed by 'Fish fresh or chilled' (33 tonnes) and 'Medicaments of mixed or unmixed products, for retail sale' (28 tonnes) in second and third place, respectively.
- 'Molluscs in shell, live, fresh, chilled, frozen, dried, salted or in brine and smoked molluscs' also featured amongst the top 5 consignments transported by air (Chart 10).