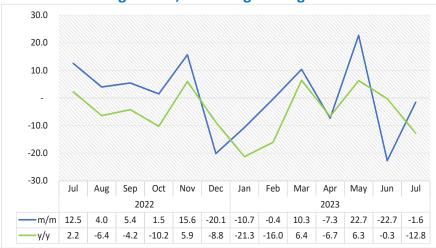

<sup>&</sup>lt;sup>3</sup> This chart is limited to -100 percent and 100 percent for better readability.

**Chart 7: Road Cargo Index, Percentage Change** 

- The **Road Cargo Index** on a monthly basis declined by 1.6 percent in July 2023 compared to a decrease of 22.7 percent posted in the previous month (Chart 7). Moreover, the index declined by 12.8 percent year-on-year..
- A total of 272 682 tonnes of goods were transported via road during the month of July 2023 as opposed to 277 053 tonnes and 312 627 tonnes that were recorded in June 2023 and in the corresponding month of 2022, respectively.