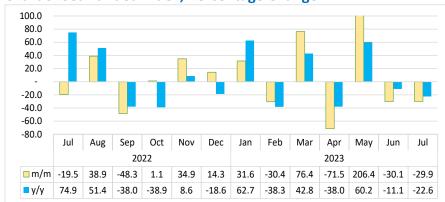

- The **Sea Trans-Shipped Index** on a monthly basis declined by 2.8 percent in July 2023, compared to a reduction of 73.1 percent that was registered in the previous month. Moreover, the index decreased by 71.1 percent over the year (Chart 5).
- The total volume of goods trans-shipped by sea during the month of July 2023 amounted to 2 391 tonnes compared to 2 460 tonnes and 8 277 tonnes recorded a month earlier and in the corresponding month of 2022, respectively.