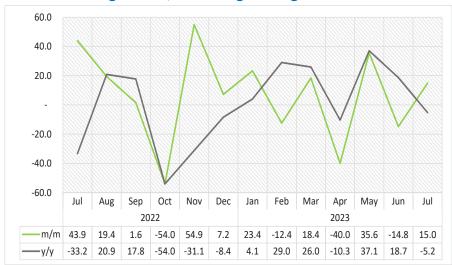

**Chart 9: Air Cargo Index, Percentage Change** 

- The Air Cargo Index on a monthly basis increased by 15.0 percent in July 2023 in contrast to a decline of 14.8 percent posted a month earlier (Chart 9). On the other hand, the index decreased by 5.2 percent year-on-year.
- A total of 349 tonnes of goods were transported via air in the month of July 2023 compared to 304 tonnes and 368 tonnes recorded in June 2023 and in the corresponding month of 2022, respectively.