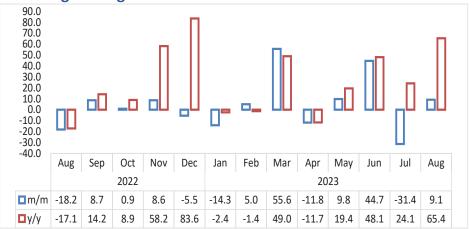

**Chart 3: Live Cattle Exported on Hoof Index, Percentage Change** 

- During the period under review, the **Index for the Export of Live Cattle on Hoof** expanded by 42.6 percent on a monthly basis , compared to an increase of 24.8 percent posted in the preceding month. Moreover, the index registered an increase of 114.5 percent year-on-year (Chart 3).
- During the period under review, the total number of live cattle exported on hoof amounted to 22 214 cattle as opposed to 15 577 cattle and 10 357 cattle registered in July 2023 and in the corresponding month of 2022, respectively.