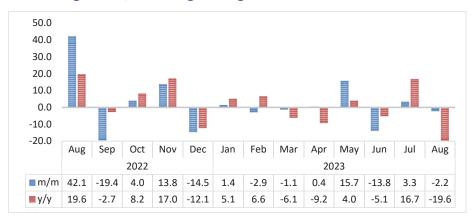

**Chart 6: Pigs Index, Percentage Change** 

- On a monthly basis, the **Index for Pigs for** August 2023 declined by 2.2 percent, in contrast to an increase of 3.3 percent noted a month earlier. Moreover, the index contracted by 19.6 percent on an annual basis (Chart 6).
- The number of pigs slaughtered locally in August 2023 decreased to 3 686 pigs, downward from 3 767 pigs recorded in July 2023 and 4 585 pigs recorded during the corresponding month of 2022.