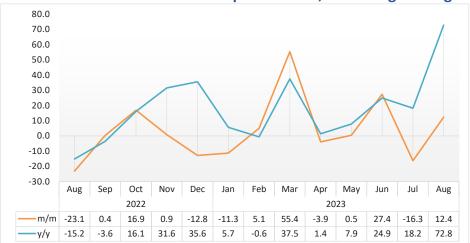

Chart 2: Cattle Export Approved Abattoirs and Butchers Index, Percentage Change

- The Cattle Export-Approved Abattoirs and Butchers Index rebounded in August 2023, recording a monthly increase of 9.1 percent from a reduction of 31.4 percent posted a month earlier. Moreover, the index recorded an increase of 65.4 percent on an annual basis (Chart 2).
- The total number of cattle marketed to export-approved abattoirs and butchers in August 2023 stood at 12 994, compared to 11 909 cattle registered in July 2023, while 7 855 cattle marketed were recorded in the corresponding month of 2022.