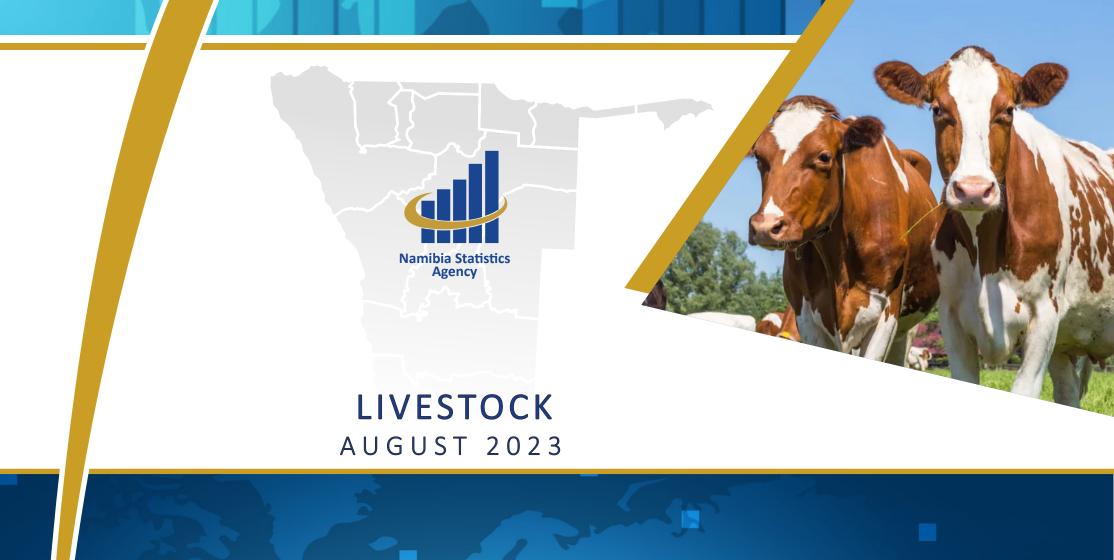

**Chart 1: Livestock Marketed Composite Index, Percentage Change** 

- In August 2023, the Livestock Marketed Composite Index increased by 12.4 percent on a monthly basis, in contrast to a decline of 16.3 percent recorded in the preceding month. Moreover, the index grew by 72.8 percent year-on-year (Chart 1).
- In absolute terms, the total number of livestock marketed during August 2023 declined to 116 067 animals, from 129 455 animals noted in the previous month and 69 630 animals that were marketed in the corresponding month of 2022.