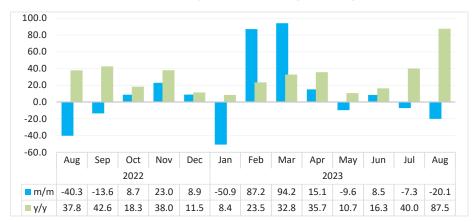

Chart 4: Small Stock Export Approved Abattoirs and Butchers Index, Percentage Change<sup>1</sup>

- During the period under review, the Small Stock Export-Approved
   Abattoirs and Butchers Index declined by 27.6 percent on a monthly
   basis, compared to a reduction of 9.7 percent registered in July 2023.
   Conversely, the index recorded an increase of 1.5 percent year-on-year
   (Chart 4).
- In absolute terms, a total of 12 553 small stock were marketed through export-approved abattoirs and butchers in August 2023, of which 12 544 were sourced from South of the Veterinary Cordon Fence (S-VCF), while only 9 small stock were sourced from North of the Veterinary Cordon Fence (N-VCF).

<sup>&</sup>lt;sup>1</sup> This chart is limited to 250 percent for better presentation.