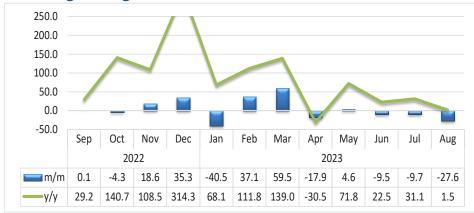

**Chart 1: Livestock Marketed Composite Index, Percentage Change** 

- In August 2023, the Livestock Marketed Composite Index increased by 12.4 percent on a monthly basis, in contrast to a decline of 16.3 percent recorded in the preceding month. Moreover, the index grew by 72.8 percent year-on-year (Chart 1).
- In absolute terms, the total number of livestock marketed during August 2023 declined to 116 067 animals, from 129 455 animals noted in the previous month and 69 630 animals that were marketed in the corresponding month of 2022.