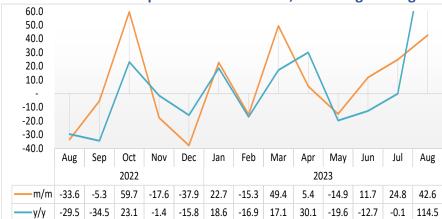

Chart 3: Live Cattle Exported on Hoof Index, Percentage Change

- During the period under review, the Index for the Export of Live Cattle
  on Hoof expanded by 42.6 percent on a monthly basis, compared to
  an increase of 24.8 percent posted in the preceding month. Moreover,
  the index registered an increase of 114.5 percent year-on-year (Chart
  3).
- During the period under review, the total number of live cattle exported on hoof amounted to 22 214 cattle as opposed to 15 577 cattle and 10 357 cattle registered in July 2023 and in the corresponding month of 2022, respectively.