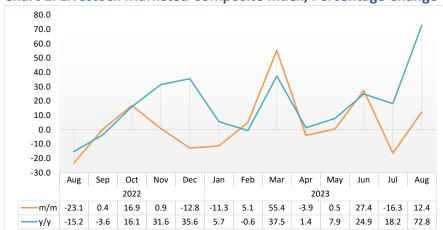

## LIVESTOCK

August 2023

**Chart 1: Livestock Marketed Composite Index, Percentage Change** 

- In August 2023, the Livestock Marketed Composite Index increased by 12.4 percent on a monthly basis, in contrast to a decline of 16.3 percent recorded in the preceding month. Moreover, the index grew by 72.8 percent year-on-year (Chart 1).
- In absolute terms, the total number of livestock marketed during August 2023 declined to 116 067 animals, from 129 455 animals noted in the previous month and 69 630 animals that were marketed in the corresponding month of 2022.