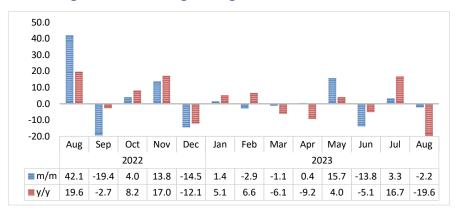

**Chart 6: Pigs Index, Percentage Change** 

- On a monthly basis, the Index for Pigs for August 2023 declined by 2.2 percent, in contrast to an increase of 3.3 percent noted a month earlier. Moreover, the index contracted by 19.6 percent on an annual basis (Chart 6).
- The number of pigs slaughtered locally in August 2023 decreased to 3 686 pigs, downward from 3 767 pigs recorded in July 2023 and 4 585 pigs recorded during the corresponding month of 2022.