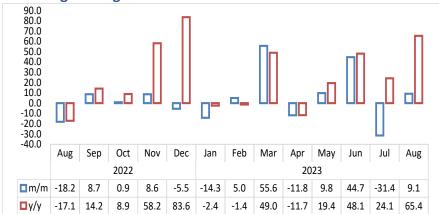

Chart 2: Cattle Export Approved Abattoirs and Butchers Index, Percentage Change

- The Cattle Export-Approved Abattoirs and Butchers Index rebounded in August 2023, recording a monthly increase of 9.1 percent from a reduction of 31.4 percent posted a month earlier. Moreover, the index recorded an increase of 65.4 percent on an annual basis (Chart 2).
- The total number of cattle marketed to export-approved abattoirs and butchers in August 2023 stood at 12 994, compared to 11 909 cattle registered in July 2023, while 7 855 cattle marketed were recorded in the corresponding month of 2022.