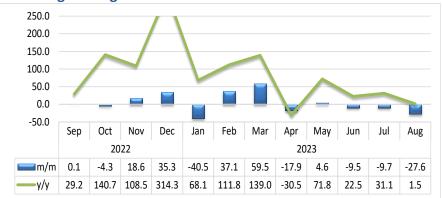

Chart 4: Small Stock Export Approved Abattoirs and Butchers Index, Percentage Change<sup>1</sup>

- During the period under review, the Small Stock Export-Approved Abattoirs and Butchers Index declined by 27.6 percent on a monthly basis, compared to a reduction of 9.7 percent registered in July 2023. Conversely, the index recorded an increase of 1.5 percent year-on-year (Chart 4).
- In absolute terms, a total of 12 553 small stock were marketed through export-approved abattoirs and butchers in August 2023, of which 12 544 were sourced from South of the Veterinary Cordon Fence (S-VCF), while only 9 small stock were sourced from North of the Veterinary Cordon Fence (N-VCF).