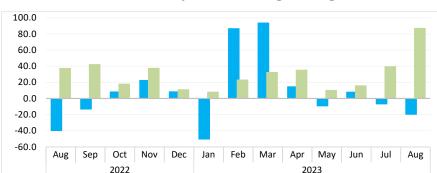

Chart 4: Small Stock Export Approved Abattoirs and Butchers Index, Percentage Change<sup>1</sup>

- During the period under review, the Small Stock Export-Approved Abattoirs and Butchers Index declined by 27.6 percent on a monthly basis, compared to a reduction of 9.7 percent registered in July 2023. Conversely, the index recorded an increase of 1.5 percent year-on-year (Chart 4).
- In absolute terms, a total of 12 553 small stock were marketed through export-approved abattoirs and butchers in August 2023, of which 12 544 were sourced from South of the Veterinary Cordon Fence (S-VCF), while only 9 small stock were sourced from North of the Veterinary Cordon Fence (N-VCF).

 $<sup>^{\</sup>rm 1}\,\mbox{This}$  chart is limited to 250 percent for better presentation.

**Chart 5: Live Small Stock Export, Percentage Change** 

23.0 8.9

• In August 2023, the **Index for the Export of Live Small Stock** contracted by 20.1 percent on a monthly basis, compared to a decrease of 7.3 percent posted in the previous month. On the other hand, the index recorded an increase of 87.5 percent year-on-year (Chart 5).