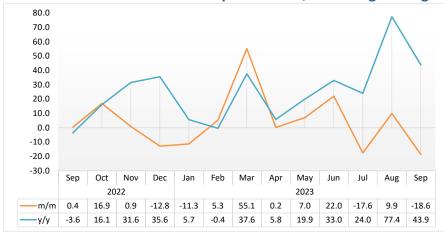

#### Chart 1: Livestock Marketed Composite Index, Percentage Change

- In September 2023, the Livestock Marketed Composite Index decreased by 18.6 percent on a monthly basis, in contrast to a growth of 9.9 percent recorded a month earlier. On the other hand, the index grew by 43.9 percent year-on-year (Chart 1).
- In absolute terms, the total number of livestock marketed during September 2023 declined to 91 495 animals, from 117 259 animals recorded in the preceding month and 64 187 animals that were marketed in the corresponding month of 2022.