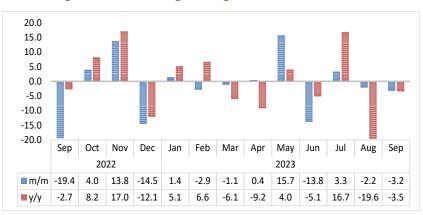

#### **Chart 6: Pigs Index, Percentage Change**

- On a monthly basis, the **Index for Pigs** for September 2023 declined by 3.2 percent, compared to a reduction of 2.2 percent noted in the previous month. Moreover, the index contracted by 3.5 percent on an annual basis (Chart 6).
- The number of pigs slaughtered locally in September 2023 decreased to 3 567 pigs, downward from 3 686 pigs recorded in August 2023 while 3 695 pigs was recorded during the corresponding month of 2022.