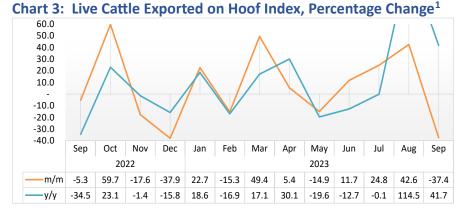

# During the period under review, the Index for the Export of Live Cattle on Hoof declined by 37.4 percent on a monthly basis, as opposed to an increase of 42.6 percent posted in the previous month. On the other hand, the index registered an increase of 41.7 percent year-on-year (Chart 3).

• During the period under review, the total number of live cattle exported on hoof amounted to 13 899 cattle as opposed to 22 214 cattle and 9 808 cattle registered in August 2023 and in the corresponding month of 2022, respectively.