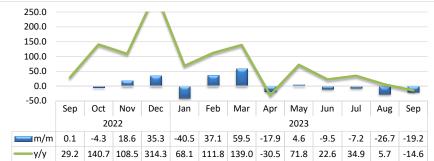

## Chart 2: Cattle Export Approved Abattoirs and Butchers Index, Percentage Change

- The **Cattle Export-Approved Abattoirs and Butchers Index** contracted in September 2023, recording a monthly decrease of 6.6 percent from an increase of 4.9 percent posted in the preceding month. Conversely, the index recorded an increase of 49.5 percent on an annual basis (Chart 2).
- The total number of cattle marketed to export-approved abattoirs and butchers in September 2023 stood at 12 762, compared to 13 668 cattle registered in August 2023, while 8 538 cattle marketed were recorded in the corresponding month of 2022.

# During the period under review, the Index for the Export of Live Cattle on Hoof declined by 37.4 percent on a monthly basis, as opposed to an increase of 42.6 percent posted in the previous month. On the other hand, the index registered an increase of 41.7 percent year-on-year (Chart 3).

• During the period under review, the total number of live cattle exported on hoof amounted to 13 899 cattle as opposed to 22 214 cattle and 9 808 cattle registered in August 2023 and in the corresponding month of 2022, respectively.