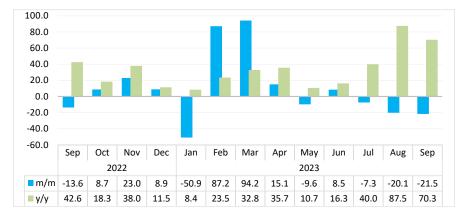

# Chart 4: Small Stock Export Approved Abattoirs and Butchers Index, Percentage Change<sup>2</sup>

- During the period under review, the **Small Stock Export-Approved Abattoirs and Butchers Index** declined by 19.2 percent on a monthly basis, compared to a reduction of 26.7 percent registered in August 2023. Similarly, the index recorded a decrease of 14.6 percent year-onyear (Chart 4).
- In absolute terms, a total of 10 573 small stock were marketed through export-approved abattoirs and butchers in September 2023, of which 10 569 were sourced from South of the Veterinary Cordon Fence (S-VCF), while only 4 small stock were sourced from North of the Veterinary Cordon Fence (N-VCF).

<sup>&</sup>lt;sup>1</sup> This chart is limited to 60 percent for better presentation.

## **Chart 5: Live Small Stock Export, Percentage Change**

- During September 2023, the Index for the Export of Live Small Stock contracted by 21.5 percent on a monthly basis, compared to a decrease of 20.1 percent posted in the preceding month. Conversely, the index recorded an increase of 70.3 percent year-on-year (Chart 5).
- During the month under review, 50 694 small stock was exported live. Sheep accounted for the largest share of 72.5 percent, whereas goats accounted for 27.5 percent of the total export of live small stock.