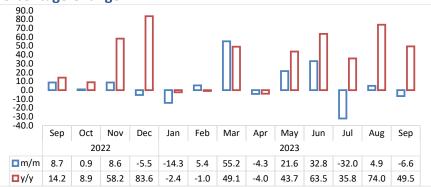

## Chart 2: Cattle Export Approved Abattoirs and Butchers Index, Percentage Change

- The **Cattle Export-Approved Abattoirs and Butchers Index** contracted in September 2023, recording a monthly decrease of 6.6 percent from an increase of 4.9 percent posted in the preceding month. Conversely, the index recorded an increase of 49.5 percent on an annual basis (Chart 2).
- The total number of cattle marketed to export-approved abattoirs and butchers in September 2023 stood at 12 762, compared to 13 668 cattle registered in August 2023, while 8 538 cattle marketed were recorded in the corresponding month of 2022.