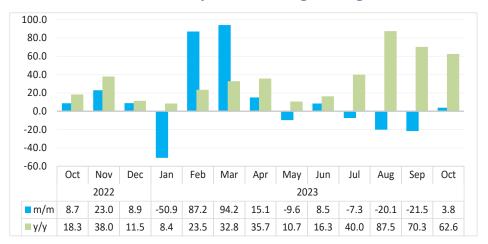

## **Chart 5: Live Small Stock Export, Percentage Change**

- During October 2023, the Index for the Export of Live Small Stock grew by 3.8 percent on a monthly basis, in contrast to a decrease of 21.5 percent witnessed a month earlier. Moreover, the index recorded an increase of 62.6 percent year-on-year (Chart 5).
- During the month under review, 52 614 small stock was exported live.
   Sheep accounted for the largest share of 73.5 percent, whereas goats accounted for 26.5 percent of the total export of live small stock.