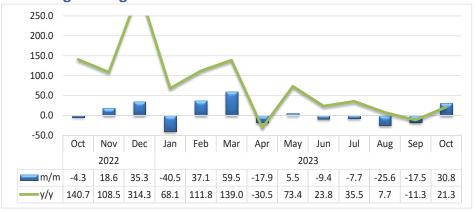

Chart 4: Small Stock Export Approved Abattoirs and Butchers Index, Percentage Change<sup>2</sup>

- During the period under review, the Small Stock Export-Approved
   Abattoirs and Butchers Index increased by 30.8 percent on a monthly
   basis, in contrast to a reduction of 17.5 percent registered in
   September 2023. Similarly, the index recorded an increase of 21.3
   percent year-on-year (Chart 4).
- In absolute terms, a total of 14 372 small stock were marketed through export-approved abattoirs and butchers in October 2023, of which 14 364 were sourced from South of the Veterinary Cordon Fence (S-VCF), while only 8 small stock were sourced from North of the Veterinary Cordon Fence (N-VCF).