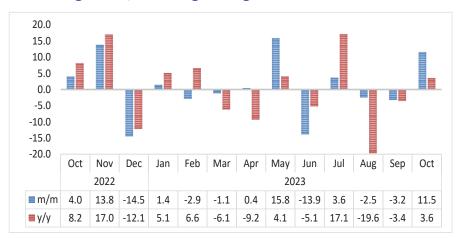

**Chart 6: Pigs Index, Percentage Change** 

- On a monthly basis, the **Index for Pigs** for October 2023 increased by 11.5 percent, as opposed to a reduction of 3.2 percent noted in the preceding month. Additionally, the index rose by 3.6 percent on an annual basis (Chart 6).
- The number of pigs slaughtered locally in October 2023 increased to 3 979 pigs, upward from 3 568 pigs and 3 842 pigs recorded in September 2023 and in the corresponding month of 2022, respectively.