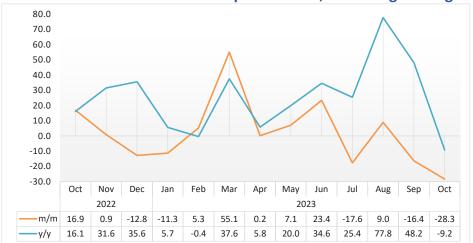

Chart 2: Cattle Export Approved Abattoirs and Butchers Index, Percentage Change

- The Cattle Export-Approved Abattoirs and Butchers Index declined in October 2023, recording a monthly reduction of 38.2 percent as opposed to a decrease of 2.4 percent posted in the previous month. Additionally, the index recorded a decline of 3.9 percent on an annual basis (Chart 2).
- The total number of cattle marketed to export-approved abattoirs and butchers in October 2023 stood at 8 277 compared to 13 389 cattle registered in September 2023, while 8 614 cattle marketed were recorded in the corresponding month of 2022.