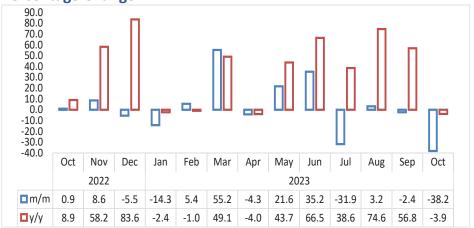

Chart 3: Live Cattle Exported on Hoof Index, Percentage Change<sup>1</sup>

- During the period under review, the Index for the Live Cattle Exported
  on Hoof declined by 27.8 percent on a monthly basis, relative to a
  decrease of 37.4 percent posted in the preceding month. Moreover,
  the index reduced by 35.9 percent year-on-year (Chart 3).
- During the period under review, the total number of live cattle exported on hoof amounted to 10 035 cattle as opposed to 13 899 cattle and 15 667 cattle registered in September 2023 and in the corresponding month of 2022, respectively.