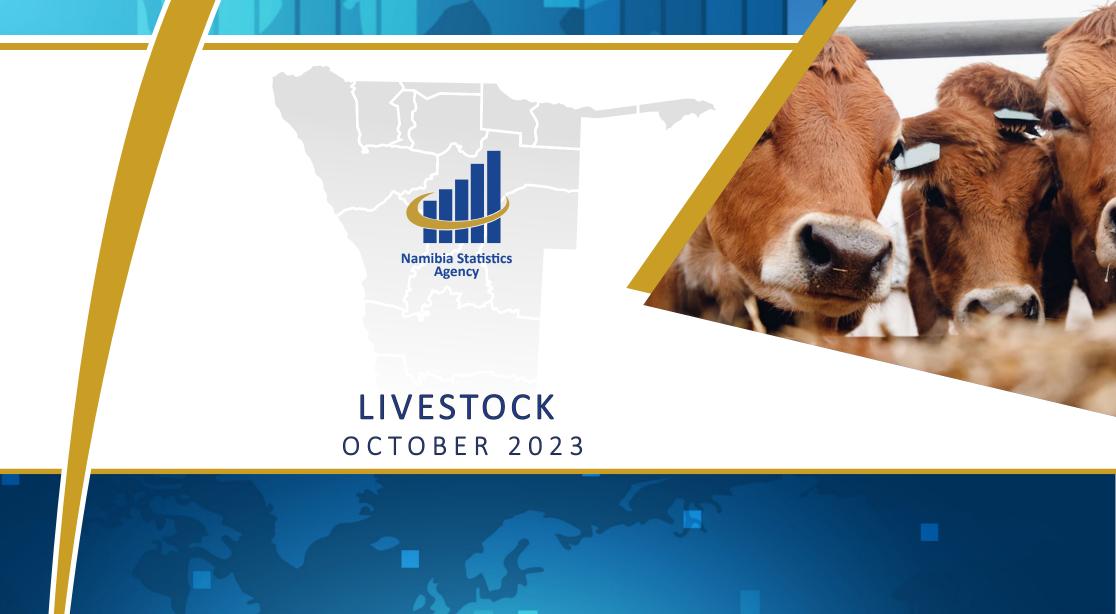

**Chart 1: Livestock Marketed Composite Index, Percentage Change** 

- In October 2023, the Livestock Marketed Composite Index contracted by 28.3 percent on a monthly basis compared to a decline of 16.4 percent recorded in the preceding month. Additionally, the index decreased by 9.2 percent year-on-year (Chart 1).
- In absolute terms, the total number of livestock marketed during October 2023 declined to 89 277 animals, from 92 537 animals recorded a month earlier and 72 324 animals that were marketed in the corresponding month of 2022.