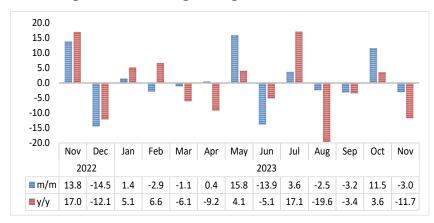

- During November 2023, the Index for the Export of Live Small Stock grew by 5.3 percent on a monthly basis, relative to an increase of 3.8 percent witnessed in the preceding month. Moreover, the index recorded an increase of 39.3 percent year-on-year (Chart 5).
- During the month under review, 55 424 small stock was exported live.
   Sheep accounted for the largest share of 77.7 percent, whereas goats accounted for 22.3 percent of the total export of live small stock.

**Chart 6: Pigs Index, Percentage Change** 

- On a monthly basis, the **Index for Pigs** for November 2023 declined by 3.0 percent, in contrast to a growth of 11.5 percent witnessed in the previous month. Moreover, the index reduced by 11.7 percent on an annual basis (Chart 6).
- The number of pigs slaughtered locally in November 2023 decreased to 3 859 pigs, downward from 3 979 pigs and 4 371 pigs recorded in October 2023 and in the corresponding month of 2022, respectively.