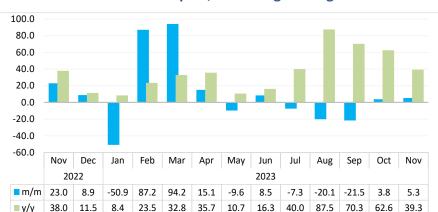

Chart 3: Live Cattle Exported on Hoof Index, Percentage Change<sup>1</sup>

- During the period under review, the Index for the Live Cattle Exported
  on Hoof on a monthly basis increased by 58.5 percent, in contrast to a
  decrease of 27.8 percent posted in the previous month. Additionally,
  the index grew by 23.2 percent year-on-year (Chart 3).
- During the period under review, the number of live cattle exported on hoof amounted to 15 902 cattle, as opposed to 10 035 cattle and 12 908 cattle registered in October 2023 and in the corresponding month of 2022, respectively.

Chart 4: Small Stock Export Approved Abattoirs and Butchers Index, Percentage Change<sup>2</sup>

- During the period under review, the Small Stock Export-Approved Abattoirs and Butchers Index declined by 2.4 percent on a monthly basis, in contrast to a growth of 29.7 percent registered in October 2023. Similarly, the index recorded a marginal decline of 0.04 percent year-on-year (Chart 4).
- In absolute terms, 14 044 small stock were marketed through exportapproved abattoirs and butchers in November 2023, of which 13 983 were sourced from South of the Veterinary Cordon Fence (S-VCF), while only 61 small stock were sourced from North of the Veterinary Cordon Fence (N-VCF).