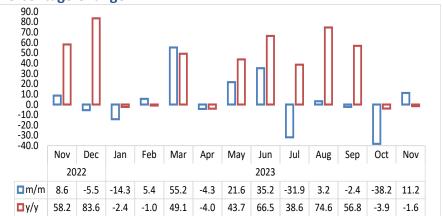

Chart 2: Cattle Export Approved Abattoirs and Butchers Index, Percentage Change

- The Cattle Export-Approved Abattoirs and Butchers Index increased in November 2023, recording a monthly growth of 11.2 percent as opposed to a reduction of 38.2 percent noted in the preceding month. On the other hand, the index recorded a decline of 1.6 percent on an annual basis (Chart 2).
- The number of cattle marketed to export approved abattoirs and butchers in November 2023 stood at 9 204 compared to 8 277 cattle registered in October 2023, while 9 357 cattle were recorded in the corresponding month of 2022.