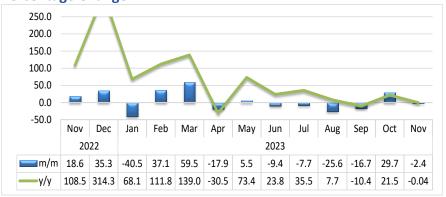

35.6

-11.3

**Chart 1: Livestock Marketed Composite Index, Percentage Change** 

• In November 2023, the **Livestock Marketed Composite Index** rebounded on a monthly basis recording an increase of 21.0 percent in contrast to a decline of 28.4 percent registered a month earlier. Additionally, the index grew by 8.9 percent year-on-year (Chart 1).

8.9

 In absolute terms, the total number of livestock marketed during the month of November 2023 increased to 98 433 animals, from 89 277 animals recorded in the preceding month and 80 470 animals that were marketed in the corresponding month of 2022.