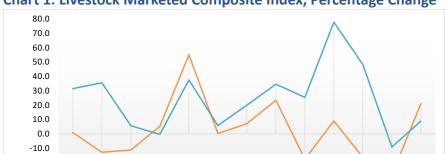

35.6

-11.3

**Chart 1: Livestock Marketed Composite Index, Percentage Change** 

• In November 2023, the **Livestock Marketed Composite Index** rebounded on a monthly basis recording an increase of 21.0 percent in contrast to a decline of 28.4 percent registered a month earlier. Additionally, the index grew by 8.9 percent year-on-year (Chart 1).

8.9

 In absolute terms, the total number of livestock marketed during the month of November 2023 increased to 98 433 animals, from 89 277 animals recorded in the preceding month and 80 470 animals that were marketed in the corresponding month of 2022.