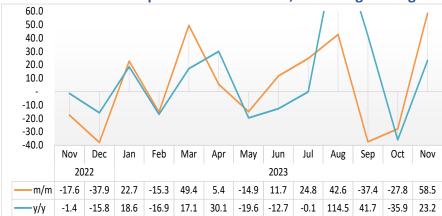

Chart 3: Live Cattle Exported on Hoof Index, Percentage Change<sup>1</sup>

- During the period under review, the Index for the Live Cattle Exported
  on Hoof on a monthly basis increased by 58.5 percent, in contrast to a
  decrease of 27.8 percent posted in the previous month. Additionally,
  the index grew by 23.2 percent year-on-year (Chart 3).
- During the period under review, the number of live cattle exported on hoof amounted to 15 902 cattle, as opposed to 10 035 cattle and 12 908 cattle registered in October 2023 and in the corresponding month of 2022, respectively.