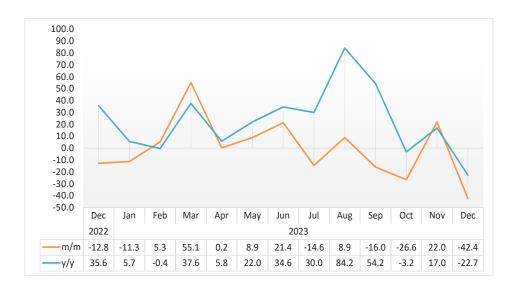

Chart 2: Cattle Export Approved Abattoirs and Butchers Index, Percentage Change

- The Cattle Export-Approved Abattoirs and Butchers Index in December 2023 declined by 45.2 percent on a monthly basis in contrast to a growth of 13.7 percent noted in the previous month. Furthermore, the index recorded a decline of 34.2 percent on an annual basis (Chart 2).
- The total number of cattle marketed to export approved abattoirs and butchers during December 2023 stood at 5 817 compared to 10 610 cattle that was registered in November 2023, while 8 842 cattle were marketed in the corresponding month of 2022.