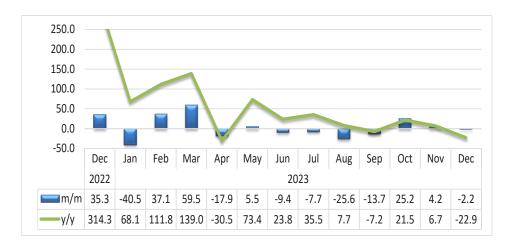

Chart 4: Small Stock Export Approved Abattoirs and Butchers Index, Percentage Change<sup>2</sup>

- During the period under review, the Small Stock Export-Approved
   Abattoirs and Butchers Index declined by 2.2 percent on a monthly
   basis, in contrast to an increase of 4.2 percent registered in November
   2023. Moreover, the index recorded a decrease of 22.9 percent year on-year (Chart 4).
- In absolute terms, a total of 14 667 small stock were marketed through export approved abattoirs and butchers during December 2023, of which 14 662 were sourced from South of the Veterinary Cordon Fence (S-VCF), while only 5 small stock were sourced from North of the Veterinary Cordon Fence (N-VCF).

<sup>&</sup>lt;sup>1</sup> This chart is limited to 100 percent for better presentation.

<sup>&</sup>lt;sup>2</sup> This chart is limited to 250 percent for better presentation.