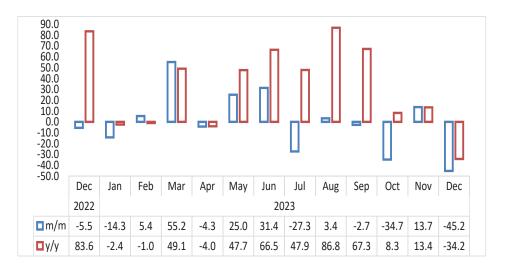

Chart 3: Live Cattle Exported on Hoof Index, Percentage Change<sup>1</sup>

- During the period under review, the Index for the Live Cattle Exported
  on Hoof decreased by 57.5 percent on a monthly basis, as opposed to
  a growth of 58.5 percent posted in the preceding month. Additionally,
  the index declined by 15.6 percent year-on-year (Chart 3).
- During the period under review, the total number of live cattle exported on hoof amounted to 6 764 cattle, as opposed to 15 902 cattle and 8 018 cattle registered in November 2023 and in the corresponding month of 2022, respectively.