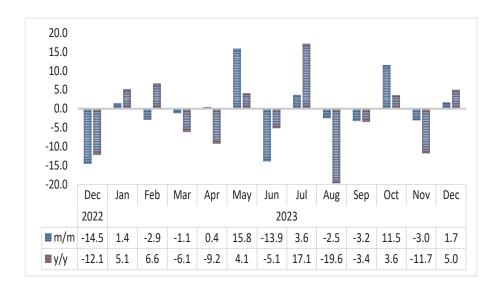

**Chart 6: Pigs Index, Percentage Change** 

- On a monthly basis, the Index for Pigs during December 2023 grew by 1.7 percent, in contrast to a decline of 3.0 percent noted in the preceding month. Moreover, the index increased by 5.0 percent on an annual basis (Chart 6).
- The number of pigs slaughtered locally during December 2023 increased to 3 924 pigs, upward from 3 859 pigs and 3 738 pigs that were slaughtered in November 2023 and in the corresponding month of 2022, respectively.