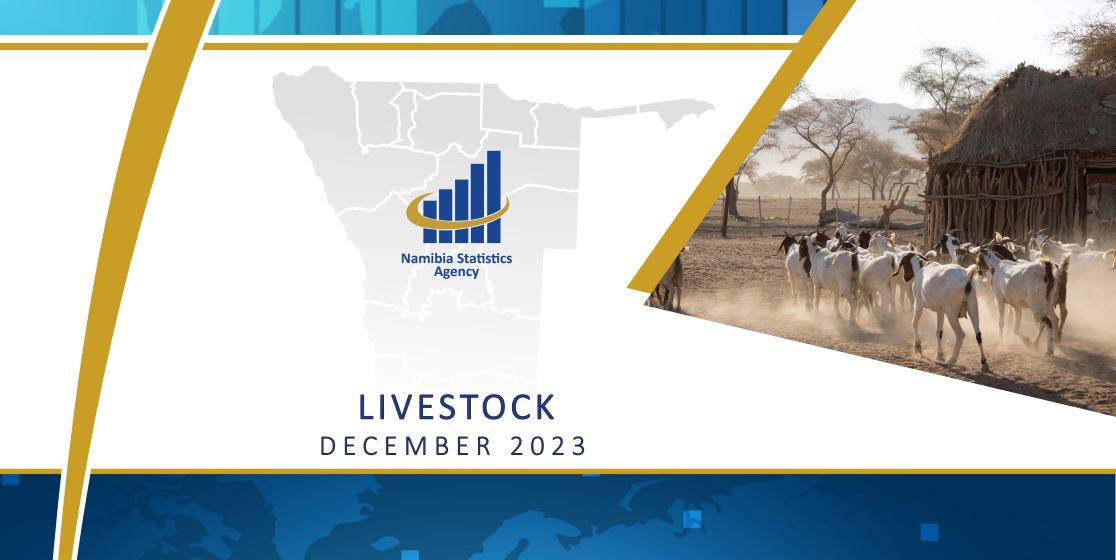

**Chart 1: Livestock Marketed Composite Index, Percentage Change** 

- In December 2023, the Livestock Marketed Composite Index declined by 42.4 percent on a monthly basis, in contrast to an increase of 22.0 percent witnessed in the preceding month. Additionally, the index decreased by 22.7 percent year-on-year (Chart 1).
- In absolute terms, the total number of livestock marketed during December 2023 reduced to 77 891 animals, from 100 793 animals recorded in the precdeding month and 82 945 animals that were marketed in the corresponding month of 2022.