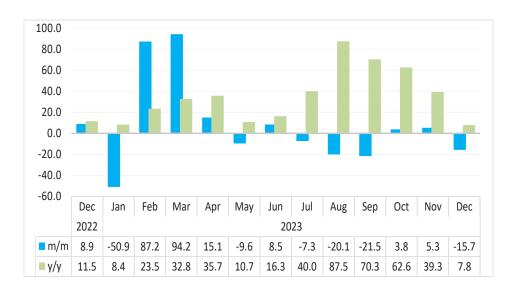

Chart 3: Live Cattle Exported on Hoof Index, Percentage Change<sup>1</sup>

- During the period under review, the Index for the Live Cattle Exported
  on Hoof decreased by 57.5 percent on a monthly basis, as opposed to
  a growth of 58.5 percent posted in the preceding month. Additionally,
  the index declined by 15.6 percent year-on-year (Chart 3).
- During the period under review, the total number of live cattle exported on hoof amounted to 6 764 cattle, as opposed to 15 902 cattle and 8 018 cattle registered in November 2023 and in the corresponding month of 2022, respectively.

<sup>&</sup>lt;sup>1</sup> This chart is limited to 100 percent for better presentation.

<sup>&</sup>lt;sup>2</sup> This chart is limited to 250 percent for better presentation.