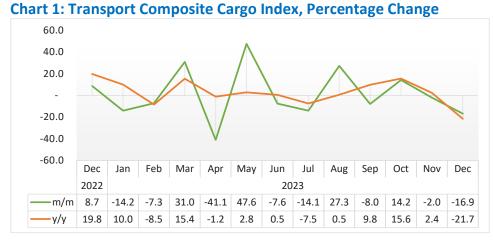

# **TRANSPORT** DECEMBER 2023

- The **Transport Composite Cargo Index** (Chart 1) consists of Road Cargo, Air Cargo, Sea Cargo, and Rail Cargo. In December 2023, the index contracted on monthly basis by 16.9 percent compared to a reduction of 2.0 percent noted a month earlier. Moreover, the index declined by 21.7 percent year-on-year.
- The monthly decrease is owed to a drop in volumes of cargo for consignments that were transported via road, rail, sea and air during the month of December 2023.
- 990 419 tonnes of cargo was transported in December 2023 compared to 1 191 147 tonnes and 1 264 415 tonnes that were transported in the preceding month and in the corresponding month of 2022, respectively.