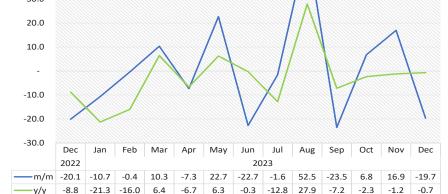

#### Chart 3: Top Five Type of Cargo by Road, Tonnes

 During December 2023, Petroleum oils recorded the highest volumes of 25 438 tonnes transported by road, followed by 22 725 tonnes of 'Grapes fresh or dried' and Maize corn (21 306 tonnes) in second and third place, respectively (Chart 3).