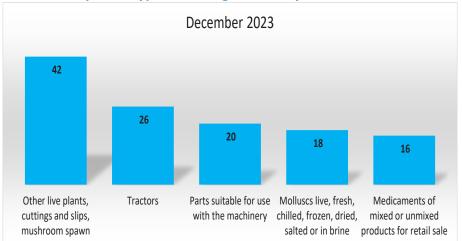

#### **Chart 10: Top Five Type of Consignments by Air, Tonnes**

- For the month of December 2023, transportation via air of 'Other live plants, cuttings and slips, mushroom spawn' (42 tonnes) recorded the highest volumes, followed by 'Tractors' (26 tonnes) in second place.
- Volumes of 'Parts suitable for use with the machinery' (20 tonnes) and 'Molluscs live, fresh, chilled, frozen, dried, salted or in brine' (18 tonnes) featured amongst the top 5 consignments transported by air (Chart 10).