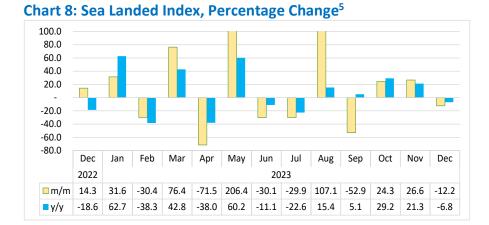

### • The Sea Landed Index on a monthly basis declined by 12.2 percent during December 2023 in contrast to an increase of 26.6 percent registered in the preceding month. Additionally, the index decreased by 6.8 percent year-on-year (Chart 8).

 A total of 297 427 tonnes of goods were landed by sea during the month of December 2023, compared to 338 787 tonnes and 319 228 tonnes that were landed in November 2023 and in the corresponding month of 2022, respectively.

<sup>5</sup> This chart is limited to 100 percent for better readability.

<sup>&</sup>lt;sup>4</sup> This chart is limited to 100 percent for better readability.