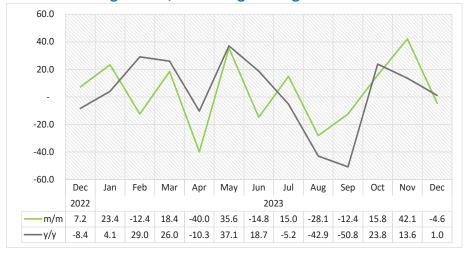

#### Chart 7: Sea Shipped Index, Percentage Change<sup>4</sup>

- The Sea Shipped Index for December 2023 on a monthly basis declined by 17.4 percent, compared to a reduction of 25.6 percent registered a month earlier. Moreover, the index decreased by 43.7 percent yearon-year (Chart 7).
- During the review period, a total of 283 536 tonnes of goods were shipped via sea, in relation to 343 333 tonnes and 503 800 tonnes shipped in November 2023 and in the corresponding month of 2022, respectively.