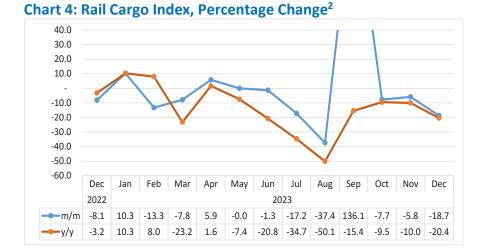

- For December 2023, the Rail Cargo Index contracted on a monthly basis by 18.7 percent, relative to a decrease of 5.8 percent registered in the preceding month. Moreover, the index declined by 20.4 percent year-on-year (Chart 4).
- A total of 85 687 tonnes of cargo was transported via rail during the review period, as opposed to 105 420 tonnes recorded in November 2023 and 107 634 tonnes registered in the corresponding month of 2022.