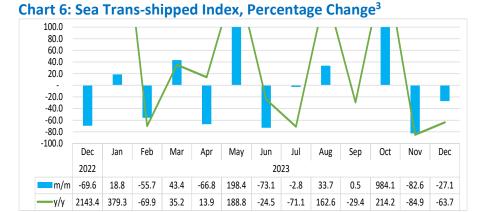

- The Sea Trans-Shipped Index for December 2023 declined on a monthly basis by 27.1 percent, compared to a decrease of 82.6 percent that was witnessed in the preceding month. Moreover, the index decreased by 63.7 percent over the year (Chart 6).
- The total volume of goods trans-shipped by sea during the month of December 2023 amounted to 4 432 tonnes compared to 6 078 tonnes and 12 227 tonnes that were recorded in the preceding month and in the corresponding month of 2022, respectively.