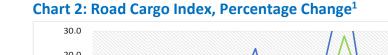

- The Road Cargo Index for December 2023 posted a monthly decrease of 19.7 percent, as opposed to a growth of 16.9 percent witnessed in the previous month (Chart 2). Additionally, the index declined by a margin of 0.7 percent year-on-year.
- A total of 318 991 tonnes of goods were transported via road during the month of December 2023, in contrast to 397 167 tonnes and 321 184 tonnes that were transported in November 2023 and in the corresponding month of 2022, respectively.

<sup>&</sup>lt;sup>1</sup> This chart is limited to 30 percent for better readability.