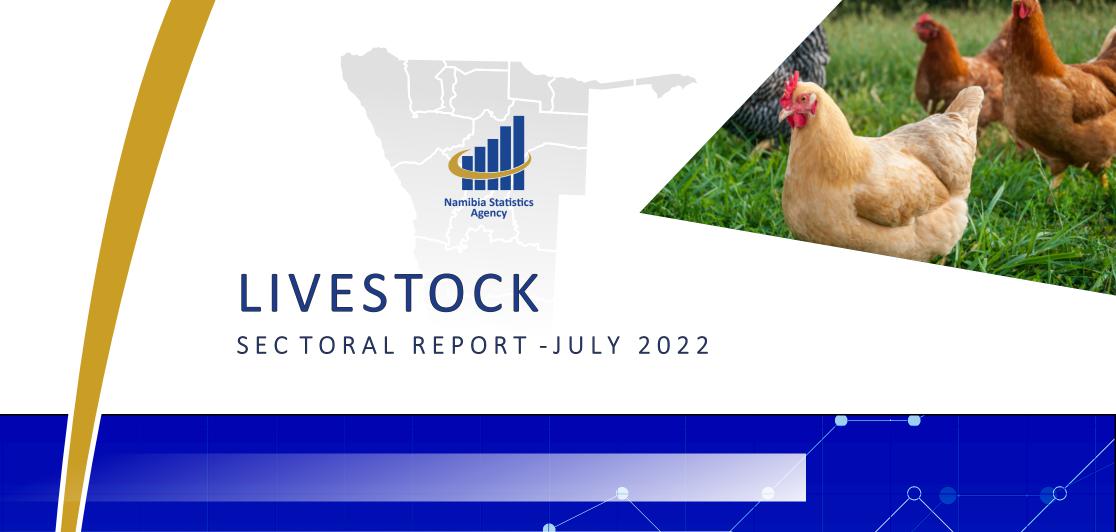

**Chart 1: Livestock Marketed Composite Index, Percent** 

- The Livestock Marketed Composite Index declined monthly by 14.3
  percent in July 2022, compared to an increase of 2.8 percent that was
  registered during the preceding month. The index however, declined
  by 8.1 percent year on year.
- The monthly decline in the index was observed in all the categories of livestock marketed except for live export of cattle on hoof that recorded an increase.
- In absolute terms, the total number of livestock marketed for July 2022 stood at 94 832, compared to 116 420 livestock recorded during the preceding month, while 71 693 livestock were marketed during the corresponding month of 2021. The total number of livestock marketed for July 2022 recorded a huge declined due to the FMD-related

restrictions on livestock movements in South Africa and is certain to result in lower marketing during August 2022.

Chart 2: Cattle Export Approved Abattoirs & Butchers Index, Percent

- The Index for 'Cattle Export Approved Abattoirs and Butchers' in July 2022 declined by 24.7 percent monthly, compared to an increase of 2.8 percent recorded during the preceding month. Furthermore, the index recorded an annual decline of 29.4 percent.
- The number marketed through export approved abattoirs and butchers for July 2022 amounted to 7 374 animals, of which 84.8 percent (6 255 cattle) were sourced from the Southern Veterinary Cordon Fence (S-VCF), while