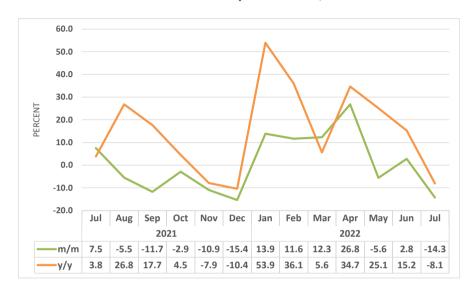

restrictions on livestock movements in South Africa and is certain to result in lower marketing during August 2022.

Chart 2: Cattle Export Approved Abattoirs & Butchers Index, Percent

- The Index for 'Cattle Export Approved Abattoirs and Butchers' in July 2022 declined by 24.7 percent monthly, compared to an increase of 2.8 percent recorded during the preceding month. Furthermore, the index recorded an annual decline of 29.4 percent.
- The number marketed through export approved abattoirs and butchers for July 2022 amounted to 7 374 animals, of which 84.8 percent (6 255 cattle) were sourced from the Southern Veterinary Cordon Fence (S-VCF), while

15.2 percent (1 119 cattle) were from the Northern Veterinary Cordon Fence (N-VCF).

while Botswana (298 cattle) and Zimbabwe (16 cattle) secured third and fourth places.

**Chart 3: Live Cattle Exported on Hoof Index, Percent** 