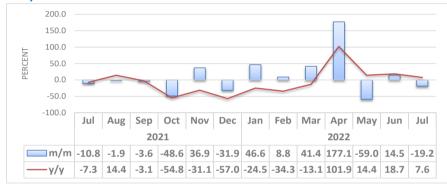

**Chart 1: Livestock Marketed Composite Index, Percent** 

- The Livestock Marketed Composite Index declined monthly by 14.3
  percent in July 2022, compared to an increase of 2.8 percent that was
  registered during the preceding month. The index however, declined
  by 8.1 percent year on year.
- The monthly decline in the index was observed in all the categories of livestock marketed except for live export of cattle on hoof that recorded an increase.
- In absolute terms, the total number of livestock marketed for July 2022 stood at 94 832, compared to 116 420 livestock recorded during the preceding month, while 71 693 livestock were marketed during the corresponding month of 2021. The total number of livestock marketed for July 2022 recorded a huge declined due to the FMD-related

restrictions on livestock movements in South Africa and is certain to result in lower marketing during August 2022.

Chart 2: Cattle Export Approved Abattoirs & Butchers Index, Percent

- The Index for 'Cattle Export Approved Abattoirs and Butchers' in July 2022 declined by 24.7 percent monthly, compared to an increase of 2.8 percent recorded during the preceding month. Furthermore, the index recorded an annual decline of 29.4 percent.
- The number marketed through export approved abattoirs and butchers for July 2022 amounted to 7 374 animals, of which 84.8 percent (6 255 cattle) were sourced from the Southern Veterinary Cordon Fence (S-VCF), while