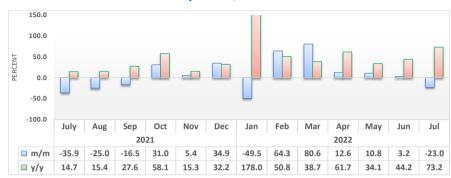

15.2 percent (1 119 cattle) were from the Northern Veterinary Cordon Fence (N-VCF).

while Botswana (298 cattle) and Zimbabwe (16 cattle) secured third and fourth places.

**Chart 3: Live Cattle Exported on Hoof Index, Percent** 

- The Index for Live Cattle Exported on Hoof on a monthly basis recorded rose by 9.0 percent during the review period, compared to an increase of 2.9 percent recorded in June 2022. Annually, the index recorded an increase of 11.2 percent.
- Export of live cattle on hoof for the month of July 2022 amounted to 15 593 cattle, compared to 14 301 cattle recorded in June 2022 while 14 018 live cattle were registered a year earlier.
- South Africa was the main destination of export with 15 272 cattle during the month of July 2022, followed by Angola in the second place,