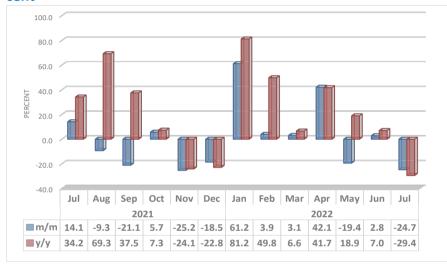

- The Index for Live Cattle Exported on Hoof on a monthly basis recorded rose by 9.0 percent during the review period, compared to an increase of 2.9 percent recorded in June 2022. Annually, the index recorded an increase of 11.2 percent.
- Export of live cattle on hoof for the month of July 2022 amounted to 15 593 cattle, compared to 14 301 cattle recorded in June 2022 while 14 018 live cattle were registered a year earlier.
- South Africa was the main destination of export with 15 272 cattle during the month of July 2022, followed by Angola in the second place,

Chart 4: Small Stock Export Approved Abattoirs and Butchers Index, Percent

- On a monthly basis, the index for 'Small Stock Export Approved Abattoirs and Butchers' registered a decline of 19.2 percent in July 2022, compared to an increase of 14.5 percent recorded in June 2022. Annually, the index increased by 7.6 percent.
- A total of 10 893 small stock were marketed through the export approved abattoirs and butchers in July 2022, of which 10 196 were sheep and 697 were goats. All sheep were sourced from the Southern Veterinary Cordon Fence (S-VCF). On the other hand, 693 goats were slaughtered at butchers south of the VCF, while 4 goats were sourced from the Northern Veterinary Cordon Fence (N-VCF).