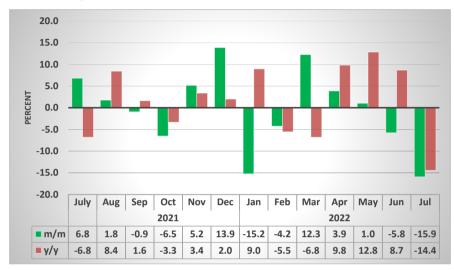

**Chart 6: Pigs Index, Percent** 

- During the month of July 2022, the Index for **Pigs** on a monthly basis declined by 15.9 percent, a deterioration compared to a reduction of 5.8 percent registered in the preceding month. Similarly, index recorded a decline of 14.4 percent year on year.
- The number of pigs slaughtered locally stood at 3 224 pigs in July 2022, compared to 3 834 pigs slaughtered a month earlier, while 3 768 pigs were slaughtered locally during the corresponding month of 2021.