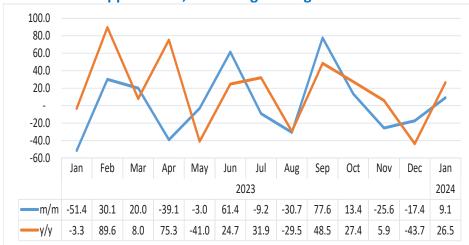

Chart 4: Sea Landed Index, Percentage Change<sup>2</sup>

- The Sea Landed Index on a monthly basis increased by 30.5 percent during January 2024 as opposed to a reduction of 12.2 percent witnessed in the preceding month. In contrast, the index decreased by 7.6 percent year-on-year (Chart 4).
- A total of 388 101 tonnes of goods were landed by sea during the month of January 2024, compared to 297 427 tonnes and 419 980 tonnes that were landed in December 2023 and in the corresponding month of 2023, respectively.

<sup>&</sup>lt;sup>1</sup> This chart is limited to 100 percent for better readability.

<sup>&</sup>lt;sup>2</sup> This chart is limited to 100 percent for better readability.

Chart 5: Sea Shipped Index, Percentage Change<sup>3</sup>