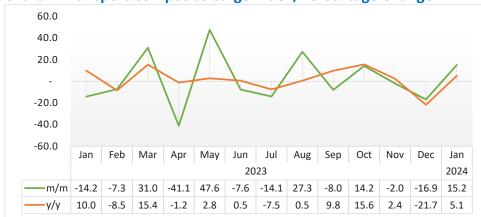

**Chart 1: Transport Composite Cargo Index, Percentage Change** 

- The Transport Composite Cargo Index (Chart 1) consists of Road Cargo, Air Cargo, Sea Cargo, and Rail Cargo. In January 2024, the index rebounded on monthly basis recording an increase of 15.2 percent in contrast to a decline of 16.9 percent recorded a month earlier. Additionally, the index grew by 5.1 percent year-on-year.
- The monthly increase is owed to a rise in volumes of cargo for consignments that were transported via sea and road during the month of January 2024.
- Namibia transported 1 140 637 tonnes of cargo in January 2024 compared to 990 419 tonnes and 1 085 180 tonnes that were transported a month earlier and in the corresponding month of 2023, respectively.