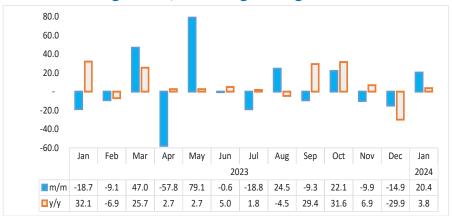

**Chart 2: Sea Cargo Index, Percentage Change** 

- The **Sea Cargo Index** which consists of Sea Landed, Sea trans-shipped and Sea-Shipped recorded a monthly increase of 20.4 percent in January 2024, as opposed to a reduction of 14.9 percent posted in the preceding month. Additionally, the index increased by 3.8 percent year-on-year (Chart 2).
- A total of 704 966 tonnes of cargo was transported by sea in January 2024 compared to 585 395 tonnes and 679 147 tonnes registered in December 2023 and in the corresponding month of 2023, respectively.