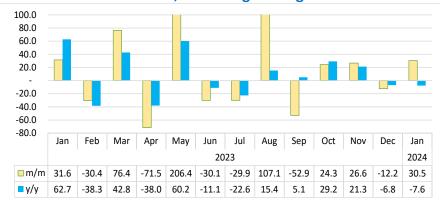

Chart 4: Sea Landed Index, Percentage Change<sup>2</sup>

- The Sea Landed Index on a monthly basis increased by 30.5 percent during January 2024 as opposed to a reduction of 12.2 percent witnessed in the preceding month. In contrast, the index decreased by 7.6 percent year-on-year (Chart 4).
- A total of 388 101 tonnes of goods were landed by sea during the month of January 2024, compared to 297 427 tonnes and 419 980 tonnes that were landed in December 2023 and in the corresponding month of 2023, respectively.