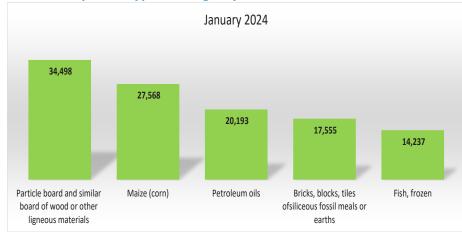

<sup>&</sup>lt;sup>3</sup> This chart is limited to 100 percent for better readability.

<sup>&</sup>lt;sup>4</sup> This chart is limited to 30 percent for better readability.

**Chart 7: Top Five Type of Cargo by Road, Tonnes** 

 During January 2024, 'Particle board and similar board of wood or other ligneous materials' recorded the highest volumes of 34 498 tonnes transported by road, followed by 27 568 tonnes of Maize corn and Petroleum oils (20 193 tonnes) into second and third place, (Chart 7).