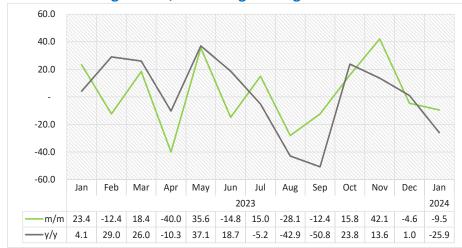

<sup>&</sup>lt;sup>5</sup> This chart is limited to 40 percent for better readability.

**Chart 9: Air Cargo Index, Percentage Change** 

- In January 2024, the Air Cargo Index posted a monthly decline of 9.5 percent, relative to reduction of 4.6 percent registered in the preceding month (Chart 9). Moreover, the index decreased by 25.9 percent year-on-year.
- A total of 313 tonnes of goods were transported via air during the month of January 2024 compared to 346 tonnes and 422 tonnes recorded in December 2023 and in the corresponding month of 2023, respectively.