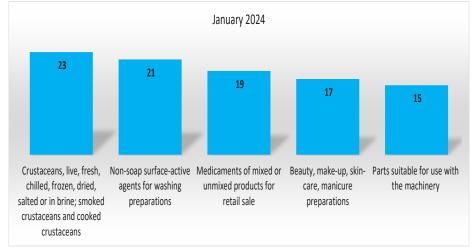

**Chart 10: Top Five Type of Consignments by Air, Tonnes** 

- For the month of January 2024, transportation via air of 'Crustaceans, live, fresh, chilled, frozen, dried, salted or in brine; smoked crustaceans and cooked crustaceans' (23 tonnes) recorded the highest volumes, followed by 'Non-soap surface-active agents for washing preparations' (21 tonnes) in second place.
- Volumes of 'Medicaments of mixed or unmixed products for retail sale' (19 tonnes), 'Beauty, make-up, skin-care, manicure preparations' (17 tonnes) and 'Parts suitable for use with the machinery' (15 tonnes) featured amongst the top 5 consignments transported by air (Chart 10).