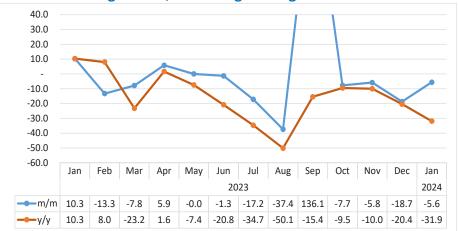

Chart 8: Rail Cargo Index, Percentage Change<sup>5</sup>

- For January 2024, the Rail Cargo Index contracted on a monthly basis by 5.6 percent, compared to a decrease of 18.7 percent registered in the previous month. Moreover, the index declined by 31.9 percent year-on-year (Chart 8).
- A total of 80 892 tonnes of cargo was transported via rail during the review period, as opposed to 85 687 tonnes recorded in December 2023 and 118 745 tonnes registered in the corresponding month of 2023.

<sup>&</sup>lt;sup>5</sup> This chart is limited to 40 percent for better readability.

**Chart 9: Air Cargo Index, Percentage Change** 

- In January 2024, the Air Cargo Index posted a monthly decline of 9.5 percent, relative to reduction of 4.6 percent registered in the preceding month (Chart 9). Moreover, the index decreased by 25.9 percent year-on-year.
- A total of 313 tonnes of goods were transported via air during the month of January 2024 compared to 346 tonnes and 422 tonnes recorded in December 2023 and in the corresponding month of 2023, respectively.