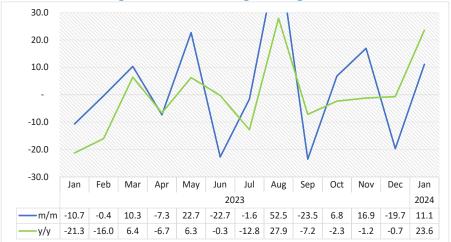

Chart 6: Road Cargo Index, Percentage Change<sup>4</sup>

- The Road Cargo Index for January 2024 posted a monthly increase of 11.1 percent, as opposed to a reduction of 19.7 percent noted in the previous month (Chart 6). Moreover, the index increased by 23.6 percent year-on-year.
- A total of 354 466 tonnes of goods were transported via road during the month of January 2024, in contrast to 318 991 tonnes and 286 867 tonnes that were transported in December 2023 and in the corresponding month of 2023, respectively.

<sup>&</sup>lt;sup>3</sup> This chart is limited to 100 percent for better readability.

<sup>&</sup>lt;sup>4</sup> This chart is limited to 30 percent for better readability.

**Chart 7: Top Five Type of Cargo by Road, Tonnes** 