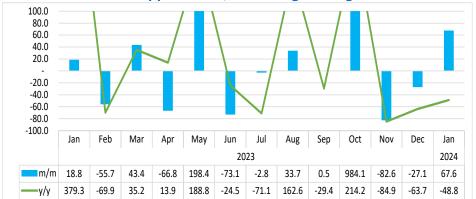

Chart 3: Sea Trans-shipped Index, Percentage Change<sup>1</sup>

- The **Sea Trans-Shipped Index** for January 2024 expanded on a monthly basis by 67.6 percent, in contrast to a decrease of 27.1 percent that was registered in the previous month. On the other hand, the index declined by 48.8 percent over the year (Chart 3).
- The total volume of goods trans-shipped by sea during the month of January 2024 amounted to 7 429 tonnes compared to 4 432 tonnes and 14 519 tonnes that were recorded in the preceding month and in the corresponding month of 2023, respectively.