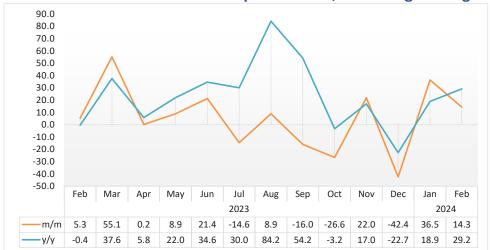

Chart 2: Cattle Export Approved Abattoirs and Butchers Index, Percentage Change

- In February 2024, the Cattle Export-Approved Abattoirs and Butchers Index decreased by 18.7 percent on a monthly basis as opposed to an increase of 34.8 percent posted in the preceding month. Moreover, the index recorded a decline of 20.2 percent on an annual basis (Chart 2).
- The total number of cattle marketed to export approved abattoirs and butchers during February 2024 stood at 6 375, compared to 7 843 cattle that was registered during January 2024, while 7 990 cattle were marketed in the corresponding month of 2023.