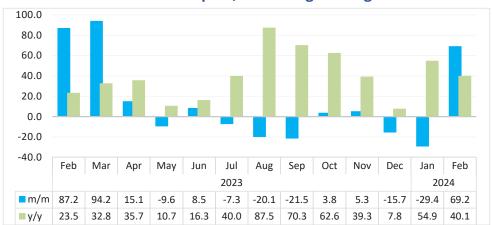

- During February 2024, the **Index for the Export of Live Small Stock** increased by 69.2 percent on a monthly basis, in contrast to a reduction of 29.4 percent posted in the preceding month. Additionally, the index recorded an increase of 40.1 percent year-on-year (Chart 5).
- During the month under review, 55 803 small stock was exported live of which sheep accounted for 86.5 percent, whereas goats accounted for a share of 13.5 percent of the total export for live small stock.