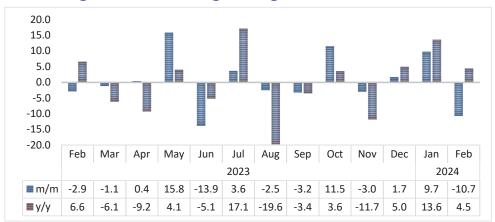

**Chart 6: Pigs Index, Percentage Change** 

- On a monthly basis, the Index for Pigs during February 2024 declined by 10.7 percent, as opposed to an increase of 9.7 percent noted a month earlier. Conversely, the index increased by 4.5 percent on an annual basis (Chart 6).
- The number of pigs slaughtered locally during February 2024 declined to 3 846 pigs, downward from 4 306 pigs that were slaughtered during January 2024, while 3 682 pigs were slaughtered in the corresponding month of 2023.