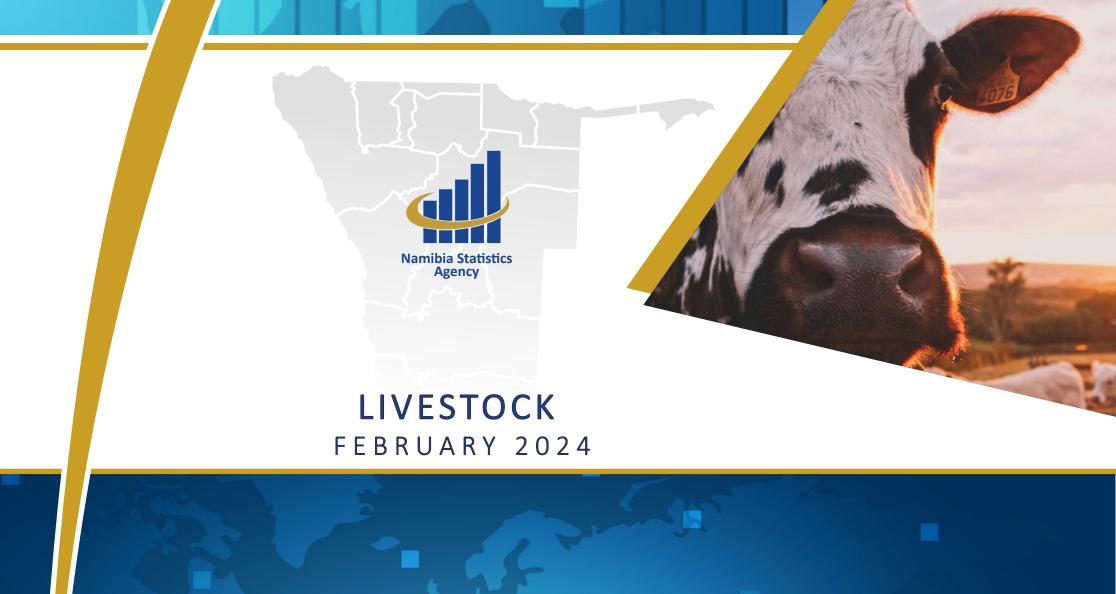

**Chart 1: Livestock Marketed Composite Index, Percentage Change** 

- In February 2024, the Livestock Marketed Composite Index slowed down by recording an increase of 14.3 percent on a monthly basis, compared to a growth of 36.5 percent registered a month earlier. Moreover, the index increased by 29.2 percent year-on-year (Chart 1).
- In absolute terms, the total number of livestock marketed during February 2024 increased to 98 264 animals, from 67 902 animals and 75 352 animals that were registered in the previous month and in the corresponding month of 2023, respectively.