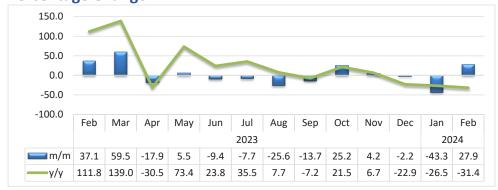

Chart 3: Live Cattle Exported on Hoof Index, Percentage Change<sup>1</sup>

- During the period under review, the Index for the Live Cattle Exported
  on Hoof slowed down by recording an increase of 49.4 percent on a
  monthly basis, compared to a growth of 113.9 percent witnessed in the
  previous month. Moreover, the index increased by 159.2 percent yearon-year (Chart 3).
- During the period under review, the total number of live cattle exported on hoof amounted to 21 608 cattle, as opposed to 14 467 cattle and 8 337 cattle that were registered during January 2024 and in the corresponding month of 2023, respectively.