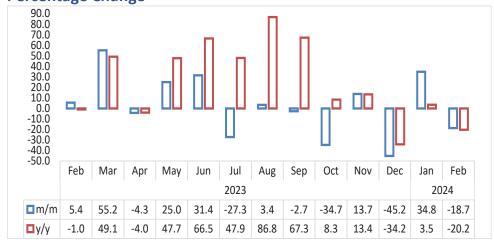

Chart 3: Live Cattle Exported on Hoof Index, Percentage Change<sup>1</sup>

- During the period under review, the Index for the Live Cattle Exported
  on Hoof slowed down by recording an increase of 49.4 percent on a
  monthly basis, compared to a growth of 113.9 percent witnessed in the
  previous month. Moreover, the index increased by 159.2 percent yearon-year (Chart 3).
- During the period under review, the total number of live cattle exported on hoof amounted to 21 608 cattle, as opposed to 14 467 cattle and 8 337 cattle that were registered during January 2024 and in the corresponding month of 2023, respectively.